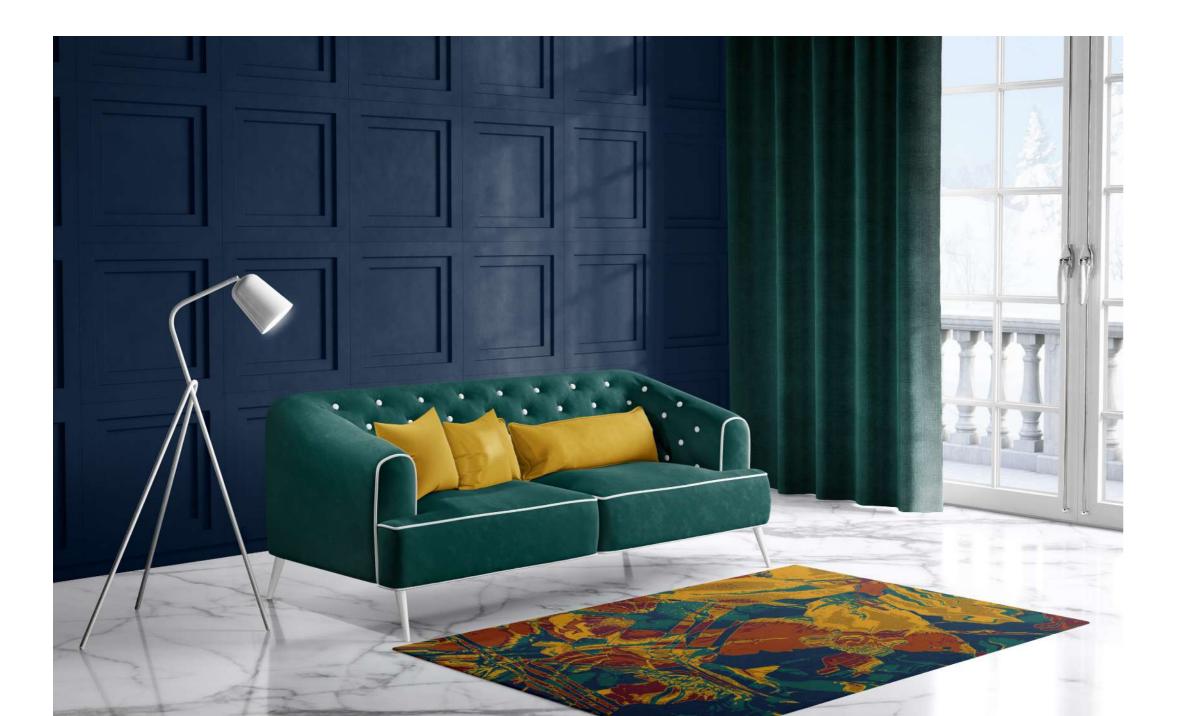

#### Flowery Water Reflection

This flowery water reflection hand-knotted wool rug is a conversation starter in any space. Striking accent colours give the rug a dominant character. It is as chic underfoot as it is stylish. Available in red-blue, grey-yellow, mustard and monochromatic colourways.

# Flowery Water Reflection in Mustard Rug

**Material:** New Zealand merino wool and viscose mix **Size:** W: 140 cm x H: 200 cm; W: 200 cm x H: 300 cm

Technique: Hand-knotted rug

Production and shipping time: Approx. 6 weeks, depending on your