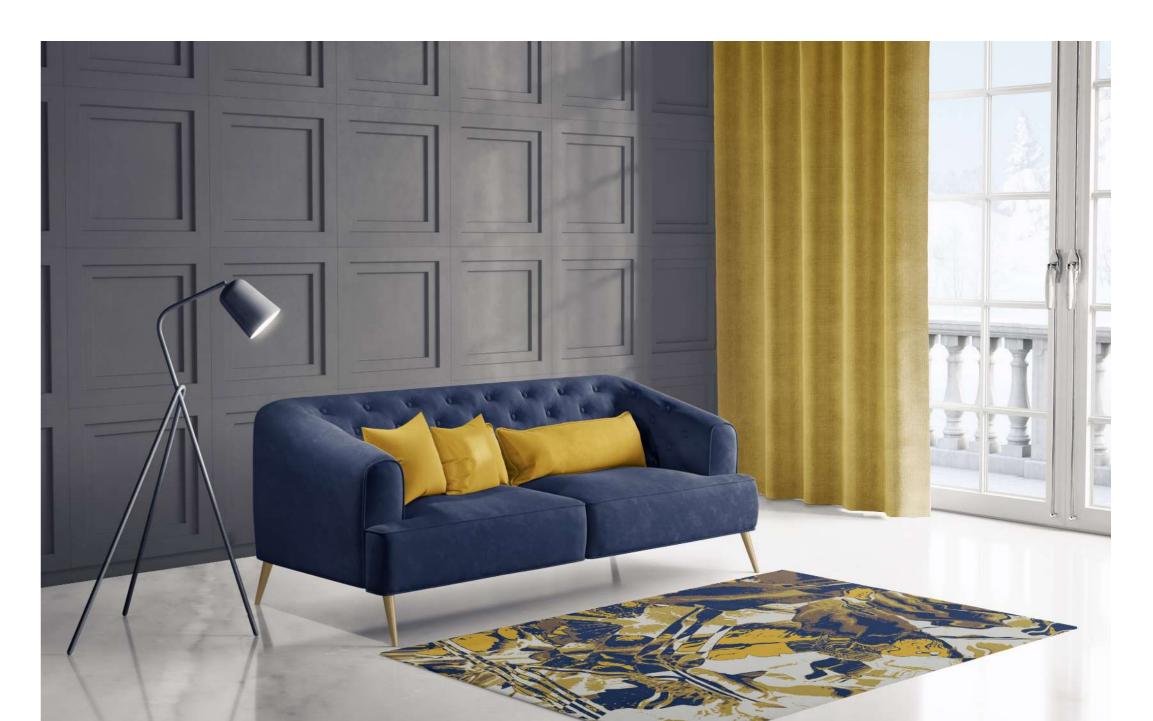

#### Flowery Water Reflection

This flowery water reflection hand-knotted wool rug is a conversation starter in any space. Striking accent colours give the rug a dominant character. It is as chic underfoot as it is stylish. Available in red-blue, grey-yellow, mustard and monochromatic colourways.

# Flowery Water Reflection in Mustard Rug

**Material:** New Zealand merino wool and viscose mix **Size:** W: 140 cm x H: 200 cm; W: 200 cm x H: 300 cm

Technique: Hand-knotted rug

Production and shipping time: Approx. 6 weeks, depending on your