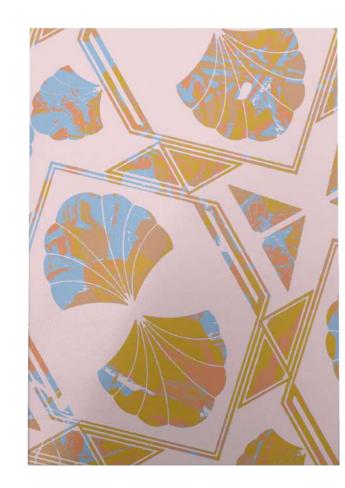

#### Art Deco Diagonal

This art deco style inspired rug can be treated as a symbol of luxury, glamour and exuberance at your home. It's our tribute to the flashy and highly decorative style of visual arts, architecture, furniture and craftsmenship of the beginning of 20th century. Distinctive floral motives and triangular shapes create an instant connection to the still highly popular fashion epoque in the viewer's eyes. Available in blue, pink, grey-burgundy and black & white colourways.

## Art Deco Diagonal Pink Rug

**Material:** New Zealand merino wool and viscose mix **Size:** W: 140 cm x H: 200 cm; W: 200 cm x H: 300 cm

Technique: Hand-knotted rug

ART DECO DIAGONAL

Production and shipping time: Approx. 6 weeks, depending on your