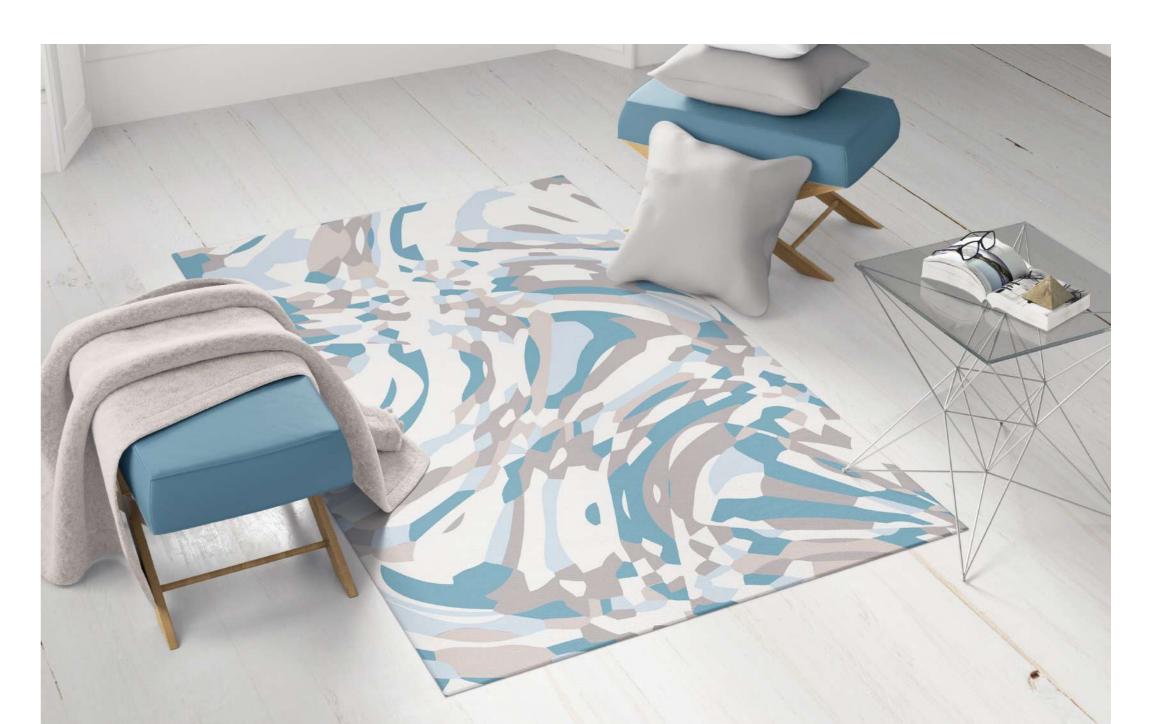

#### Art Deco Diagonal

This art deco style inspired rug can be treated as a symbol of luxury, glamour and exuberance at your home. It's our tribute to the flashy and highly decorative style of visual arts, architecture, furniture and craftsmenship of the beginning of 20th century. Distinctive floral motives and triangular shapes create an instant connection to the still highly popular fashion epoque in the viewer's eyes. Available in blue, pink, grey-burgundy and black & white colourways.

### Art Deco Diagonal Blue Rug

Material: New Zealand merino wool and viscose mix Size: W: 140 cm x H: 200 cm; W: 200 cm x H: 300 cm

Technique: Hand-knotted rug

Production and shipping time: Approx. 6 weeks, depending on your