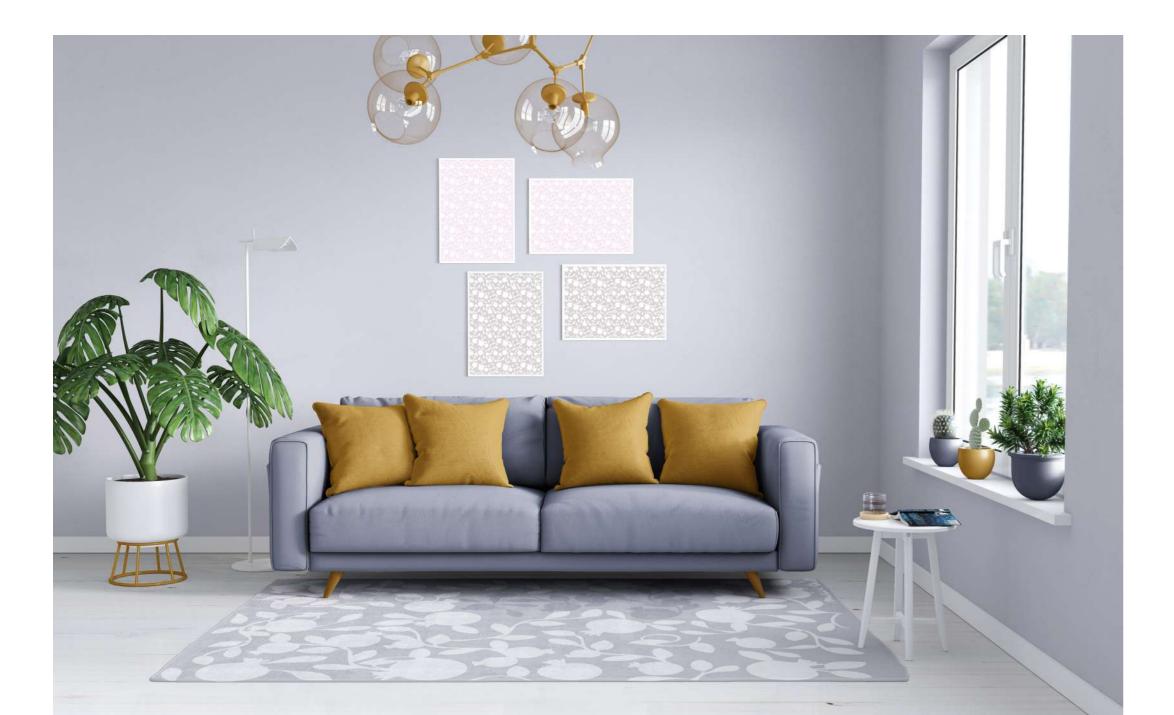

#### Flowery Water Reflection

This flowery water reflection hand-knotted wool rug is a conversation starter in any space. Striking accent colours give the rug a dominant character. It is as chic underfoot as it is stylish. Available in red-blue, grey-yellow, mustard and monochromatic colourways.

## Monochromatic Flower Reflection Rug

Material: New Zealand merino wool and viscose mix **Size:** W: 140 cm x H: 200 cm; W: 200 cm x H: 300 cm

Technique: Hand-knotted rug

Production and shipping time: Approx. 6 weeks, depending on your