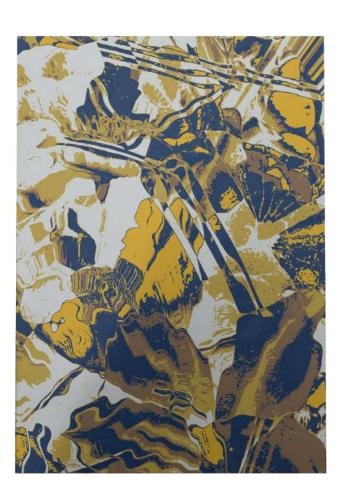

# Flowery Water Reflection in Mustard Rug

**Material:** New Zealand merino wool and viscose mix **Size:** W: 140 cm x H: 200 cm; W: 200 cm x H: 300 cm

Technique: Hand-knotted rug

Production and shipping time: Approx. 6 weeks, depending on your