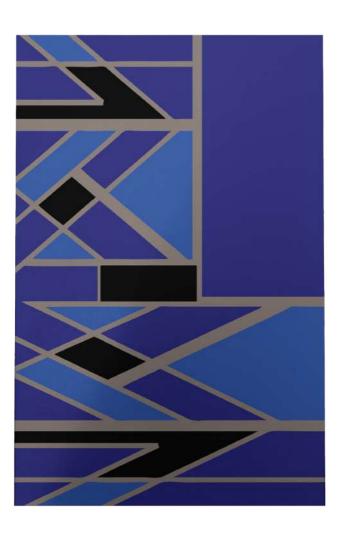

#### Art Deco Diagonal

This art deco style inspired rug can be treated as a symbol of luxury, glamour and exuberance at your home. It's our tribute to the flashy and highly decorative style of visual arts, architecture, furniture and craftsmenship of the beginning of 20th century. Distinctive floral motives and triangular shapes create an instant connection to the still highly popular fashion epoque in the viewer's eyes. Available in blue, pink, grey-burgundy and black & white colourways.

### Art Deco Diagonal Blue Rug

Material: New Zealand merino wool and viscose mix Size: W: 140 cm x H: 200 cm; W: 200 cm x H: 300 cm

Technique: Hand-knotted rug

Production and shipping time: Approx. 6 weeks, depending on your