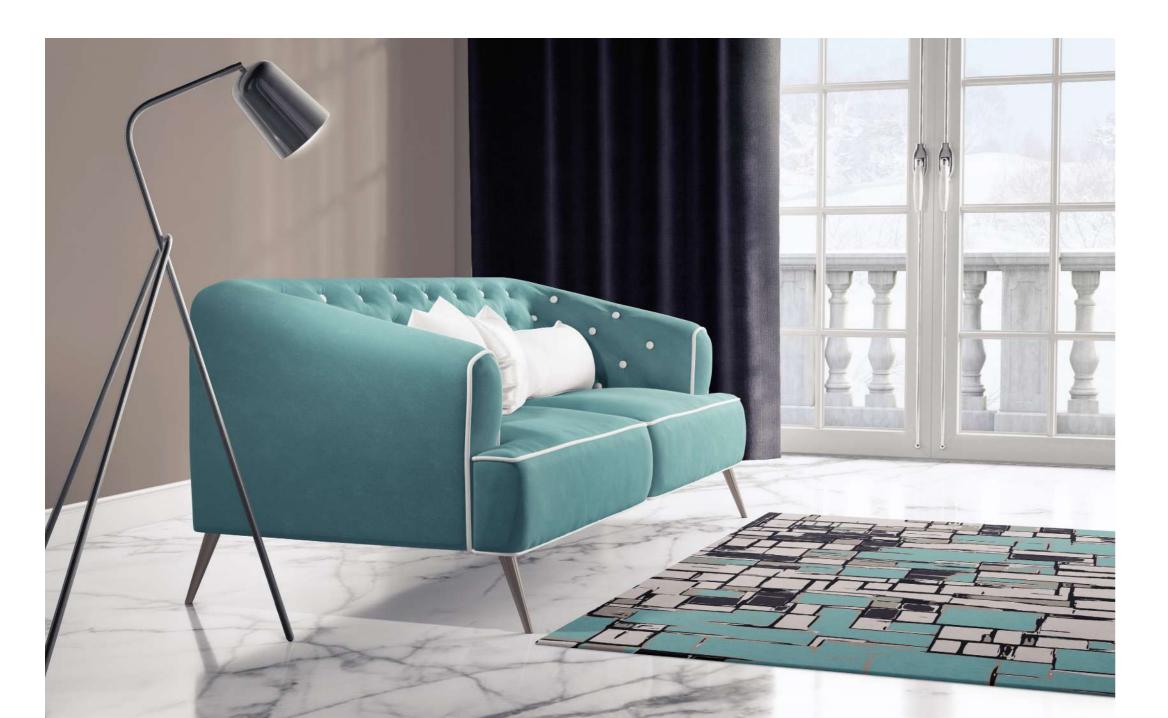

#### Mondrian

This rug design is a homage to famous Dutch painter and influencer of abstract art, Piet Mondrian, of the 20th century. Mosaic-style pattern in flamboyant gold and black colours or serene grey-teal pallete resemble progressive style and change in form that the painter created during his life.

## Mondrian in Grey-Teal Rug

**Material:** New Zealand merino wool and viscose mix **Size:** W: 140 cm x H: 200 cm; W: 200 cm x H: 300 cm

**Technique:** Hand-knotted or hand-tufted rug

Production and shipping time: Approx. 3-6 weeks, depending

on your rug size

**Delivery after shipping:** 3-5 days

Handmade in India, custom made to order