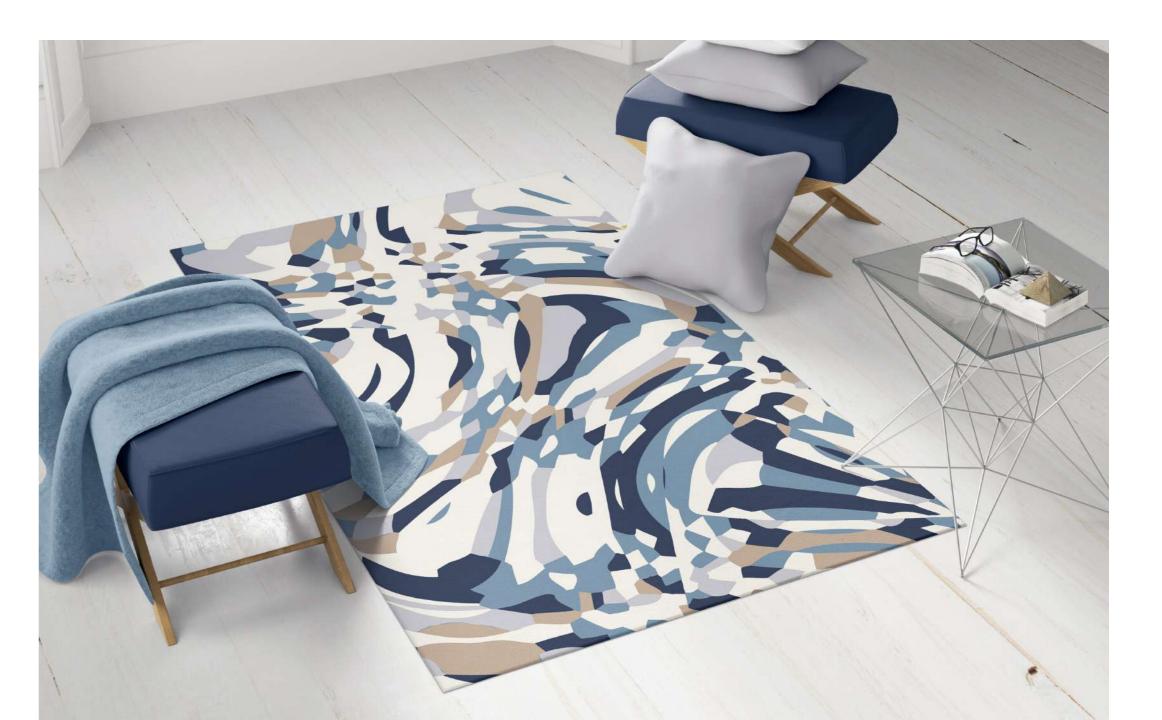

#### Flowery Water Reflection

This flowery water reflection hand-knotted wool rug is a conversation starter in any space. Striking accent colours give the rug a dominant character. It is as chic underfoot as it is stylish. Available in red-blue, grey-yellow, mustard and monochromatic colourways.

# Flowery Water Reflection in Grey Rug

**Material:** New Zealand merino wool and viscose mix **Size:** W: 140 cm x H: 200 cm; W: 200 cm x H: 300 cm

Technique: Hand-knotted rug

Production and shipping time: Approx. 6 weeks, depending on your