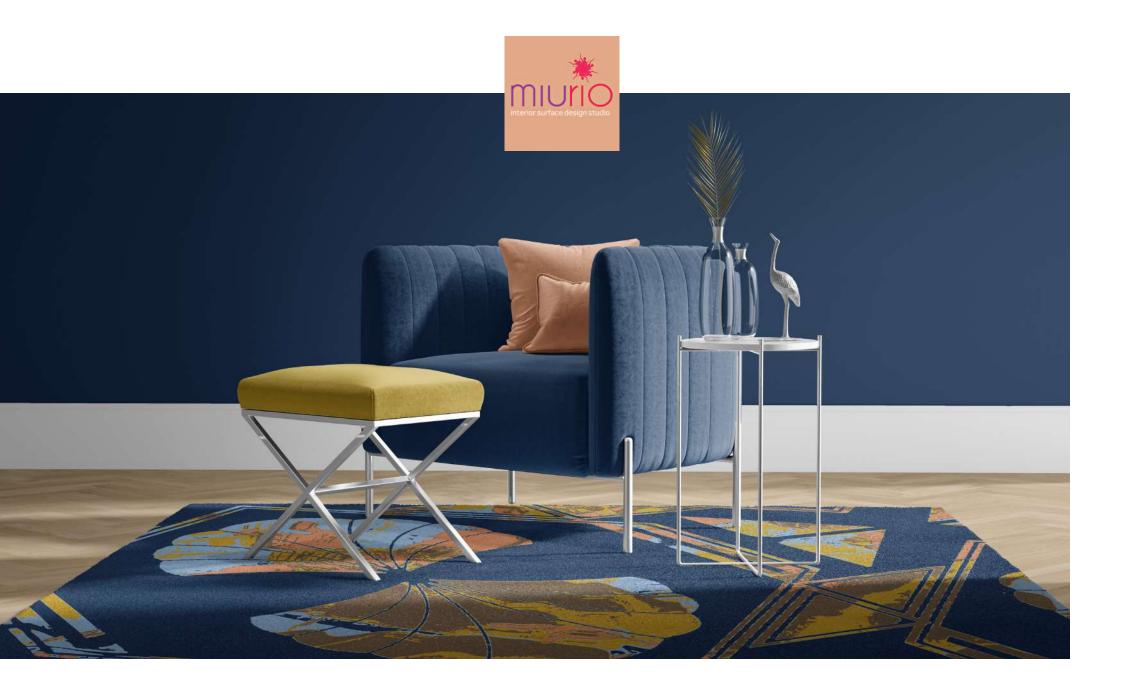

#### Flowery Water Reflection

This flowery water reflection hand-knotted wool rug is a conversation starter in any space. Striking accent colours give the rug a dominant character. It is as chic underfoot as it is stylish. Available in red-blue, grey-yellow, mustard and monochromatic colourways.

# Flowery Water Reflection in Mustard Rug

**Material:** New Zealand merino wool and viscose mix **Size:** W: 140 cm x H: 200 cm; W: 200 cm x H: 300 cm

Technique: Hand-knotted rug

Production and shipping time: Approx. 6 weeks, depending on your