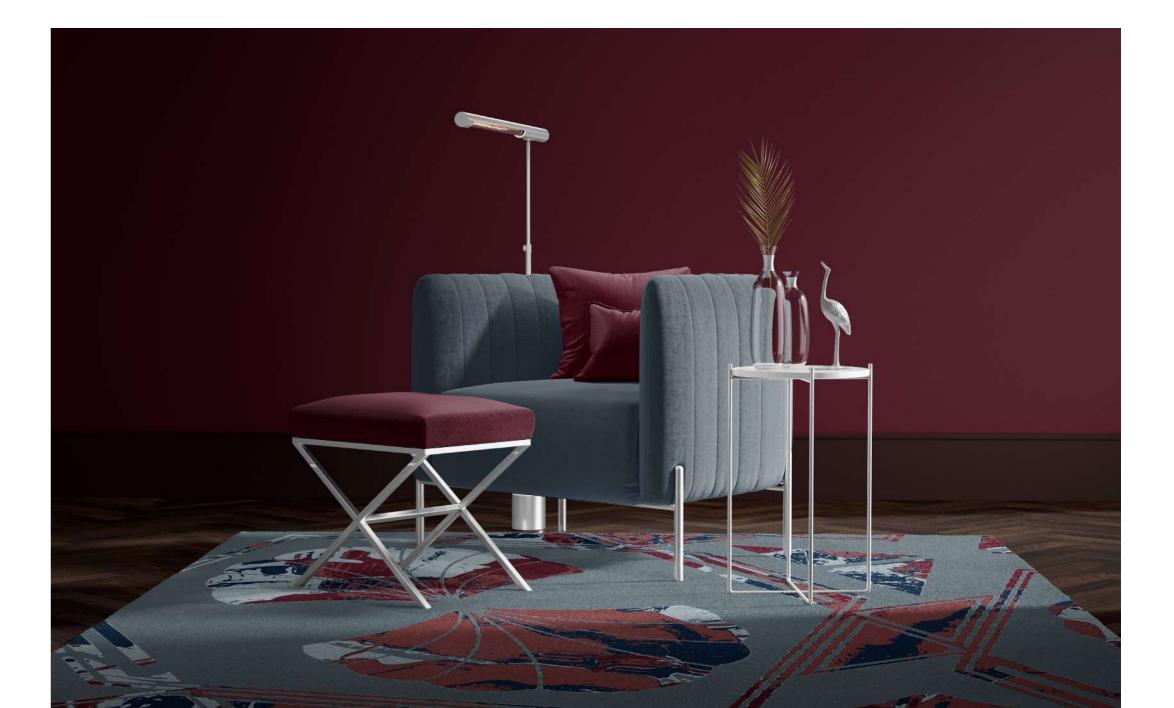

#### Art Deco Diagonal

This art deco style inspired rug can be treated as a symbol of luxury, glamour and exuberance at your home. It's our tribute to the flashy and highly decorative style of visual arts, architecture, furniture and craftsmenship of the beginning of 20th century. Distinctive floral motives and triangular shapes create an instant connection to the still highly popular fashion epoque in the viewer's eyes. Available in blue, pink, grey-burgundy and black & white colourways.

### Art Deco Diagonal Blue Rug

Material: New Zealand merino wool and viscose mix Size: W: 140 cm x H: 200 cm; W: 200 cm x H: 300 cm

Technique: Hand-knotted rug

Production and shipping time: Approx. 6 weeks, depending on your

### Art Deco Diagonal Grey Rug

**Material:** New Zealand merino wool and viscose mix **Size:** W: 140 cm x H: 200 cm; W: 200 cm x H: 300 cm

Technique: Hand-knotted rug

Production and shipping time: Approx. 6 weeks, depending on your