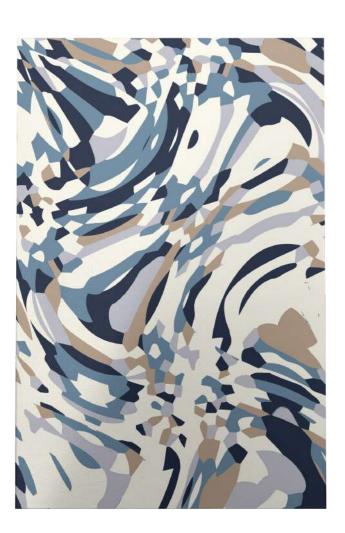

#### Flowery Water Reflection

This flowery water reflection hand-knotted wool rug is a conversation starter in any space. Striking accent colours give the rug a dominant character. It is as chic underfoot as it is stylish. Available in red-blue, grey-yellow, mustard and monochromatic colourways.

# Flowery Water Reflection in Grey Rug

**Material:** New Zealand merino wool and viscose mix **Size:** W: 140 cm x H: 200 cm; W: 200 cm x H: 300 cm

Technique: Hand-knotted rug

Production and shipping time: Approx. 6 weeks, depending on your