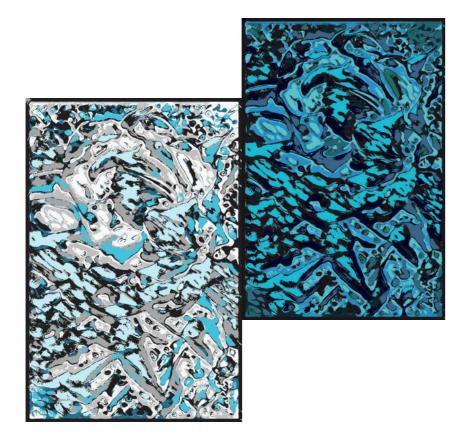

#### Ocean Splash

This exclusive hand-knotted wool rug resembles a splash of ocean waves. Can be treated as an art canvas on your floor: the ocean stirs up your heart, inspires the imagination and brings joy to the soul! Available in black-turquoise and and white-turquoise colourways.

# Ocean Splash in White-Turquoise Rug

Material: New Zealand merino wool and viscose mix

**Size:** W: 140 cm x H: 200 cm; W: 200 cm x H: 300 cm

**Technique:** Hand-knotted or hand-tufted rug

Production and shipping time: Approx. 3-6 weeks, depending

## Ocean Splash in Black-Turquoise Rug

**Material:** New Zealand merino wool and viscose mix **Size:** W: 140 cm x H: 200 cm; W: 200 cm x H: 300 cm

**Technique:** Hand-knotted or hand-tufted rug

Production and shipping time: Approx. 3-6 weeks, depending