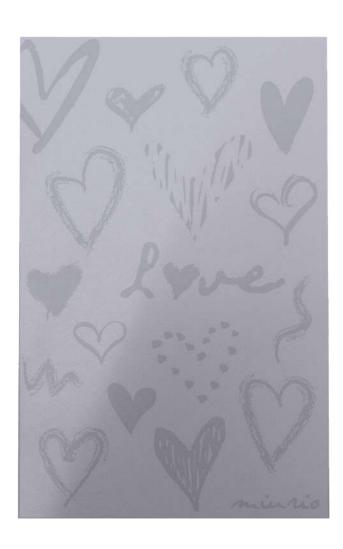

#### Heart

HEART rug is a one colour contemporary carpet with a structured heart-shaped cut pile pattern. It has simple, yet a sophisticated design. Pink or grey colour together with high-pile heart texture make it an adorable addition to any girl's room interior.