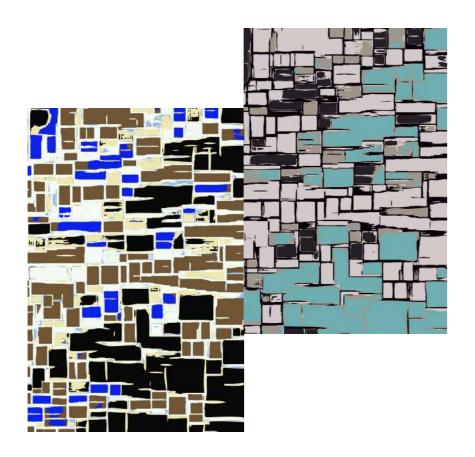

#### Mondrian

This rug design is a homage to famous Dutch painter and influencer of abstract art, Piet Mondrian, of the 20th century. Mosaic-style pattern in flamboyant gold and black colours or serene grey-teal pallete resemble progressive style and change in form that the painter created during his life.

This exclusive handmade rug will act as an ultimate accessory and art piece in your room.

## Mondrian in Black-Gold Rug

Material: New Zealand merino wool and viscose mix Size: W: 140 cm x H: 200 cm; W: 200 cm x H: 300 cm

Technique: Hand-knotted or hand-tufted rug

Production and shipping time: Approx. 3-6 weeks, depending

## Mondrian in Grey-Teal Rug

**Material:** New Zealand merino wool and viscose mix **Size:** W: 140 cm x H: 200 cm; W: 200 cm x H: 300 cm

**Technique:** Hand-knotted or hand-tufted rug

Production and shipping time: Approx. 3-6 weeks, depending