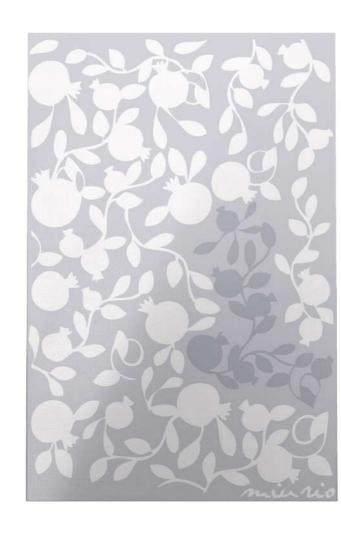

#### **Pomegranate**

Our POMEGRANATE collection features a matching wallpaper, designer pillows with 100% handmade crewel embroidery and exclusive hand-tufted wool rugs.

In many ancient cultures pomegranate symbolizes fertility, abundance and a happy marriage.

#### Pomegranate Branch Rug

**Material:** New Zealand merino wool and viscose mix **Size:** W: 140 cm x H: 200 cm; W: 200 cm x H: 300 cm

Technique: Hand-knotted or hand-tufted rug

Production and shipping time: Approx. 3-6 weeks, depending