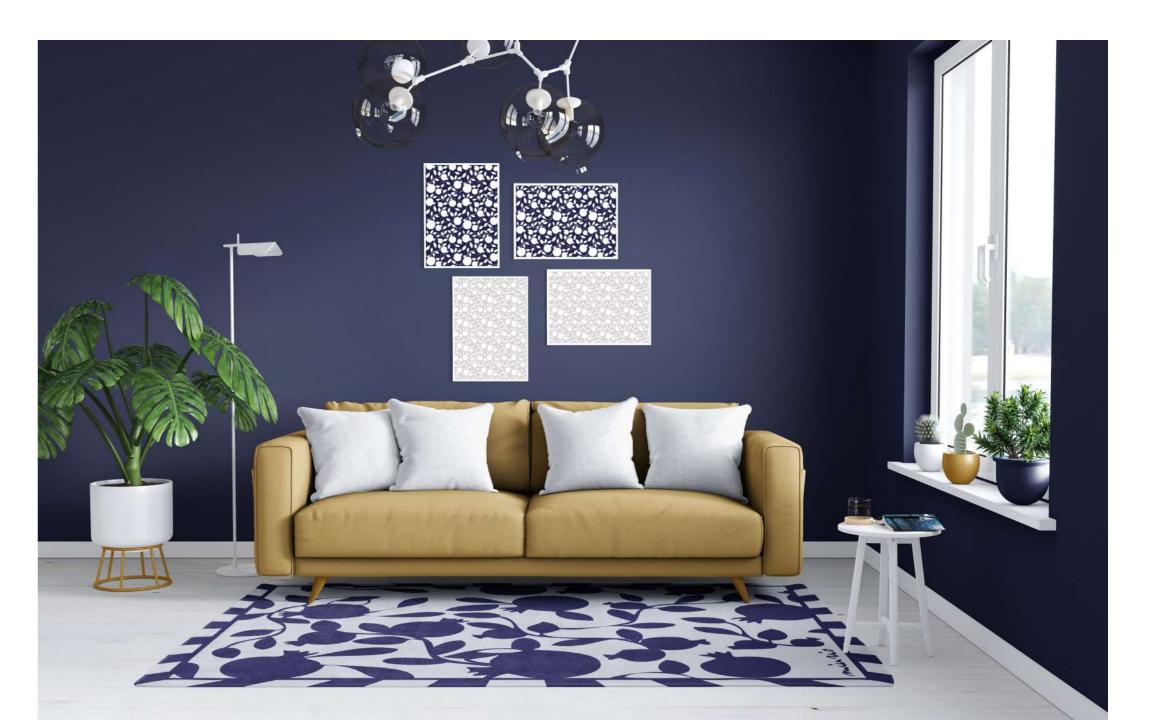

#### Flowery Water Reflection

This flowery water reflection hand-knotted wool rug is a conversation starter in any space. Striking accent colours give the rug a dominant character. It is as chic underfoot as it is stylish. Available in red-blue, grey-yellow, mustard and monochromatic colourways.

#### Pomegranate Branch Rug

**Material:** New Zealand merino wool and viscose mix **Size:** W: 140 cm x H: 200 cm; W: 200 cm x H: 300 cm

Technique: Hand-knotted or hand-tufted rug

Production and shipping time: Approx. 3-6 weeks, depending