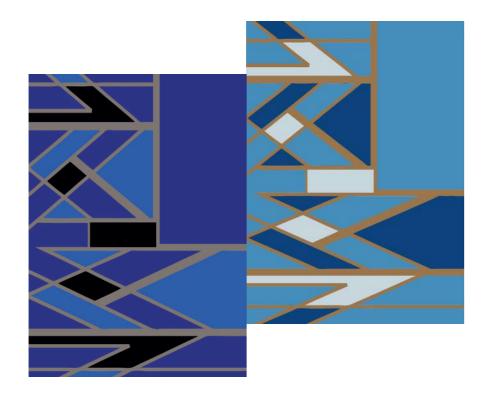

#### Art Deco Diagonal

This art deco style inspired rug can be treated as a symbol of luxury, glamour and exuberance at your home. It's our tribute to the flashy and highly decorative style of visual arts, architecture, furniture and craftsmenship of the beginning of 20th century. Distinctive floral motives and triangular shapes create an instant connection to the still highly popular fashion epoque in the viewer's eyes. Available in blue, pink, grey-burgundy and black & white colourways.

### Art Deco Diagonal Blue Rug

Material: New Zealand merino wool and viscose mix Size: W: 140 cm x H: 200 cm; W: 200 cm x H: 300 cm

Technique: Hand-knotted rug

Production and shipping time: Approx. 6 weeks, depending on your

### Art Deco Diagonal Grey Rug

**Material:** New Zealand merino wool and viscose mix **Size:** W: 140 cm x H: 200 cm; W: 200 cm x H: 300 cm

Technique: Hand-knotted rug

Production and shipping time: Approx. 6 weeks, depending on your