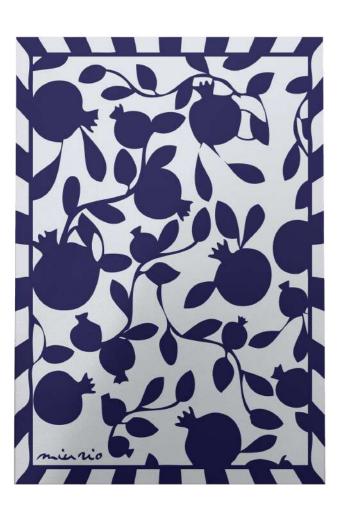

#### **Pomegranate**

Our POMEGRANATE collection features a matching wallpaper, designer pillows with 100% handmade crewel embroidery and exclusive hand-tufted wool rugs.

In many ancient cultures pomegranate symbolizes fertility, abundance and a happy marriage.

## Pomegranate Striped Abundance Rug

**Material:** New Zealand merino wool and viscose mix **Size:** W: 140 cm x H: 200 cm; W: 200 cm x H: 300 cm

Technique: Hand-knotted or hand-tufted rug

Production and shipping time: Approx. 3-6 weeks, depending