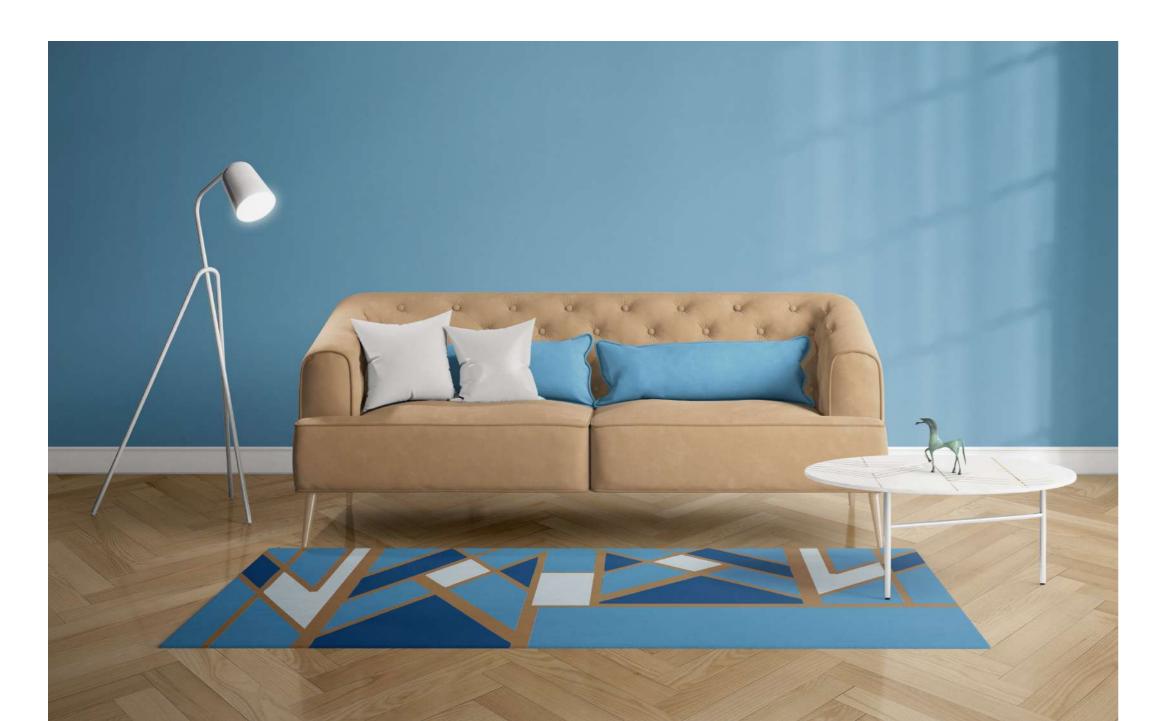

#### Tiled Arrow

This exclusive hand-tufted wool rug is inspired by contemporary geometric patterns. Its cobalt or turquoise colour scheme appeals to a variety of styles and sensibilities, while the striking gold adds a regal look and feel to any room.

### Tiled Arrow in Cobalt-Gold Rug

**Material:** New Zealand merino wool and viscose mix **Size:** W: 140 cm x H: 200 cm; W: 200 cm x H: 300 cm

Technique: Hand-tufted rug

Production and shipping time: Approx. 3 weeks, depending on your