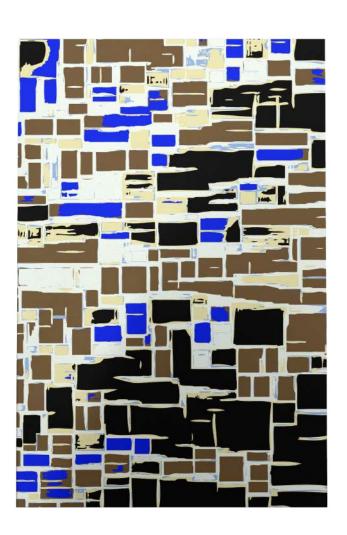

#### Mondrian

This rug design is a homage to famous Dutch painter and influencer of abstract art, Piet Mondrian, of the 20th century. Mosaic-style pattern in flamboyant gold and black colours or serene grey-teal pallete resemble progressive style and change in form that the painter created during his life.

This exclusive handmade rug will act as an ultimate accessory and art piece in your room.

## Mondrian in Black-Gold Rug

Material: New Zealand merino wool and viscose mix Size: W: 140 cm x H: 200 cm; W: 200 cm x H: 300 cm

Technique: Hand-knotted or hand-tufted rug

Production and shipping time: Approx. 3-6 weeks, depending

on your rug size

**Delivery after shipping:** 3-5 days

Handmade in India, custom made to order

2 6