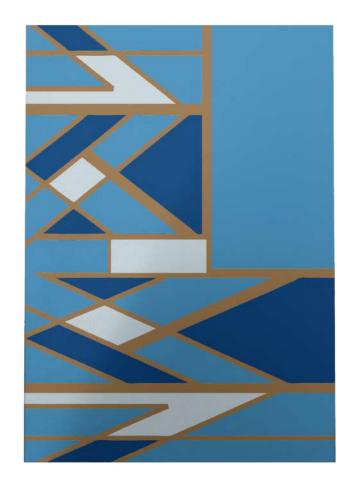

#### Tiled Arrow

This exclusive hand-tufted wool rug is inspired by contemporary geometric patterns. Its cobalt or turquoise colour scheme appeals to a variety of styles and sensibilities, while the striking gold adds a regal look and feel to any room.

## Tiled Arrow in Turquoise Rug

Material: New Zealand merino wool and viscose mix Size: W: 140 cm x H: 200 cm; W: 200 cm x H: 300 cm

Technique: Hand-tufted rug

Production and shipping time: Approx. 3 weeks, depending on your