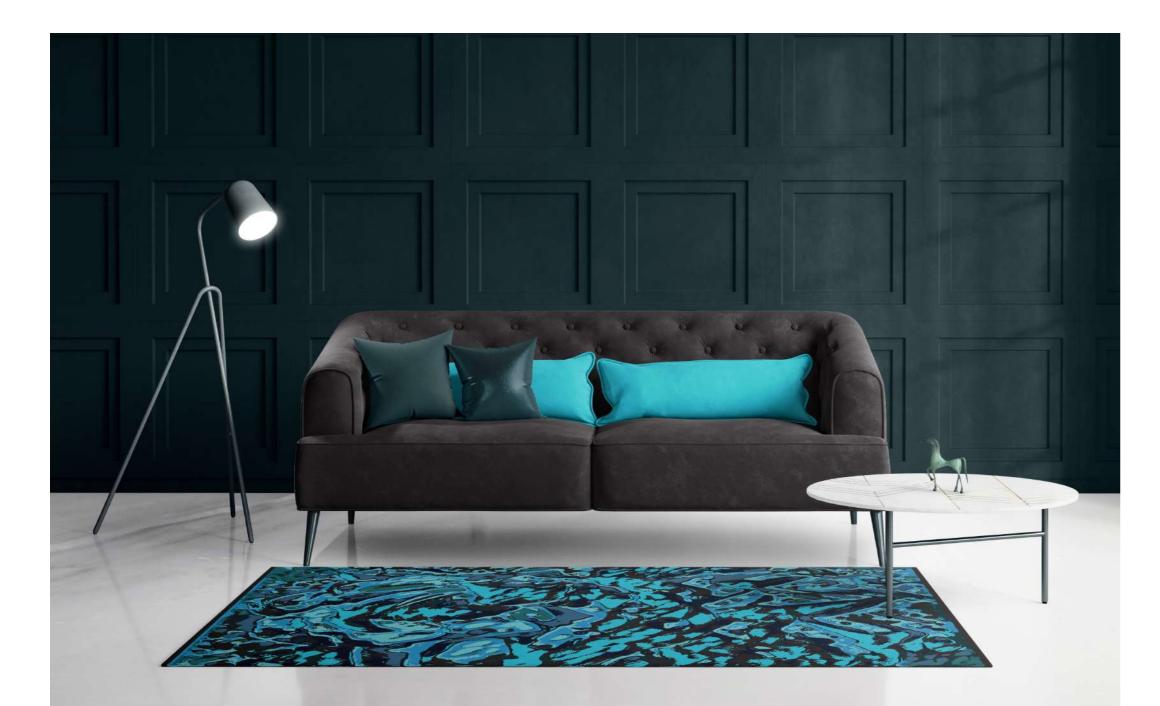

## Ocean Splash in Black-Turquoise Rug

**Material:** New Zealand merino wool and viscose mix **Size:** W: 140 cm x H: 200 cm; W: 200 cm x H: 300 cm

**Technique:** Hand-knotted or hand-tufted rug

Production and shipping time: Approx. 3-6 weeks, depending