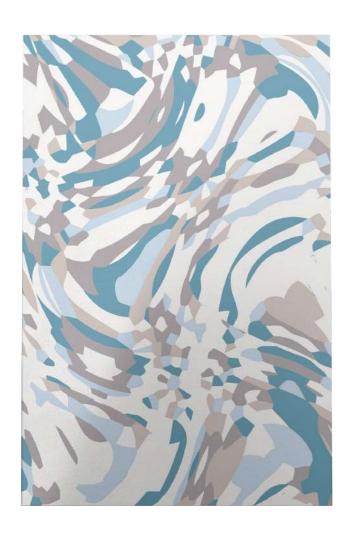

#### Art Deco Diagonal

This art deco style inspired rug can be treated as a symbol of luxury, glamour and exuberance at your home. It's our tribute to the flashy and highly decorative style of visual arts, architecture, furniture and craftsmenship of the beginning of 20th century. Distinctive floral motives and triangular shapes create an instant connection to the still highly popular fashion epoque in the viewer's eyes. Available in blue, pink, grey-burgundy and black & white colourways.

### Art Deco Diagonal Blue Rug

Material: New Zealand merino wool and viscose mix Size: W: 140 cm x H: 200 cm; W: 200 cm x H: 300 cm

Technique: Hand-knotted rug

Production and shipping time: Approx. 6 weeks, depending on your