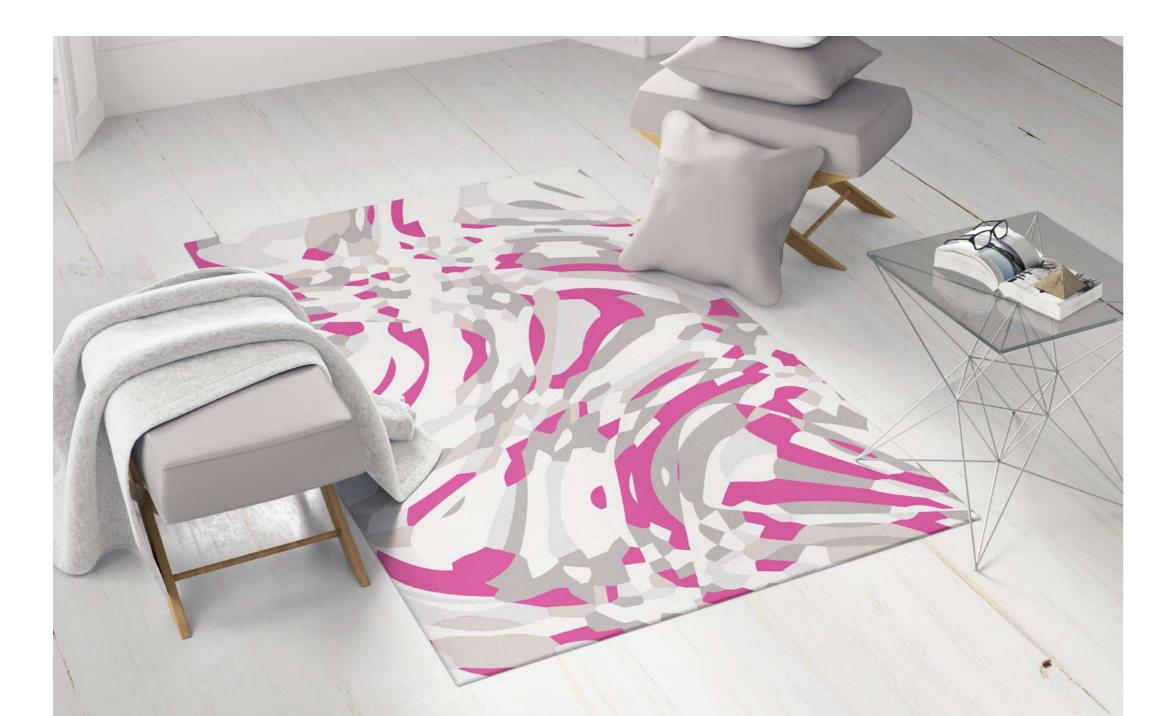

#### Art Deco Diagonal

This art deco style inspired rug can be treated as a symbol of luxury, glamour and exuberance at your home. It's our tribute to the flashy and highly decorative style of visual arts, architecture, furniture and craftsmenship of the beginning of 20th century. Distinctive floral motives and triangular shapes create an instant connection to the still highly popular fashion epoque in the viewer's eyes. Available in blue, pink, grey-burgundy and black & white colourways.

## Art Deco Diagonal Pink Rug

**Material:** New Zealand merino wool and viscose mix **Size:** W: 140 cm x H: 200 cm; W: 200 cm x H: 300 cm

Technique: Hand-knotted rug

ART DECO DIAGONAL

Production and shipping time: Approx. 6 weeks, depending on your