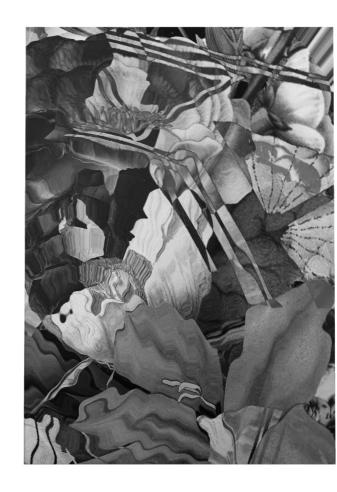

#### Flowery Water Reflection

This flowery water reflection hand-knotted wool rug is a conversation starter in any space. Striking accent colours give the rug a dominant character. It is as chic underfoot as it is stylish. Available in red-blue, grey-yellow, mustard and monochromatic colourways.