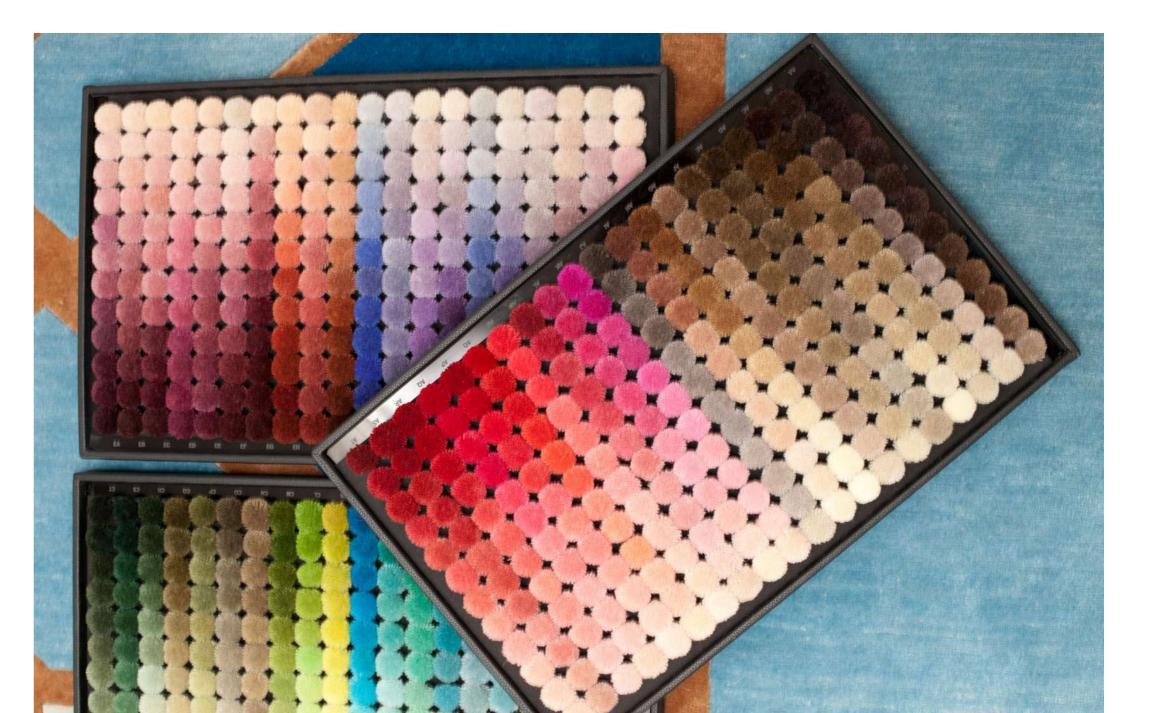

## We are proudly using ARS 1200 wool color reference tool for rug production

ARS Colors is a manufacturer of Color Referencing System for carpet and home furnishing products, used by textile designers, fashion designers, architects and creative individuals. At present it is the producer of the largest number of colors in the world with a collection of 6551 colors in different types of yarn (3200 shades in wool, 2020 shades in viscose & 1331 shades in cotton) and also has a presence of its users in 65 countries around the globe. ARS color reference tools are certified by ISO 9001 certificate.

In MIURIO studio we use ARS 1200 wool color reference tool which is a complete and comprehensive collection of 1200 shades in wool. This color system contains a perfect combination of both neutral and splashy shades. The box is split into 5 trays with 10 groups. Every group has 10 different tones and every tone has 12 gradations.

NB! Please note that colours in this catalogue are approximate. For correct colours please refer to our ARS 1200 color reference tool or get a rug sample before your rug order.

72 CARING