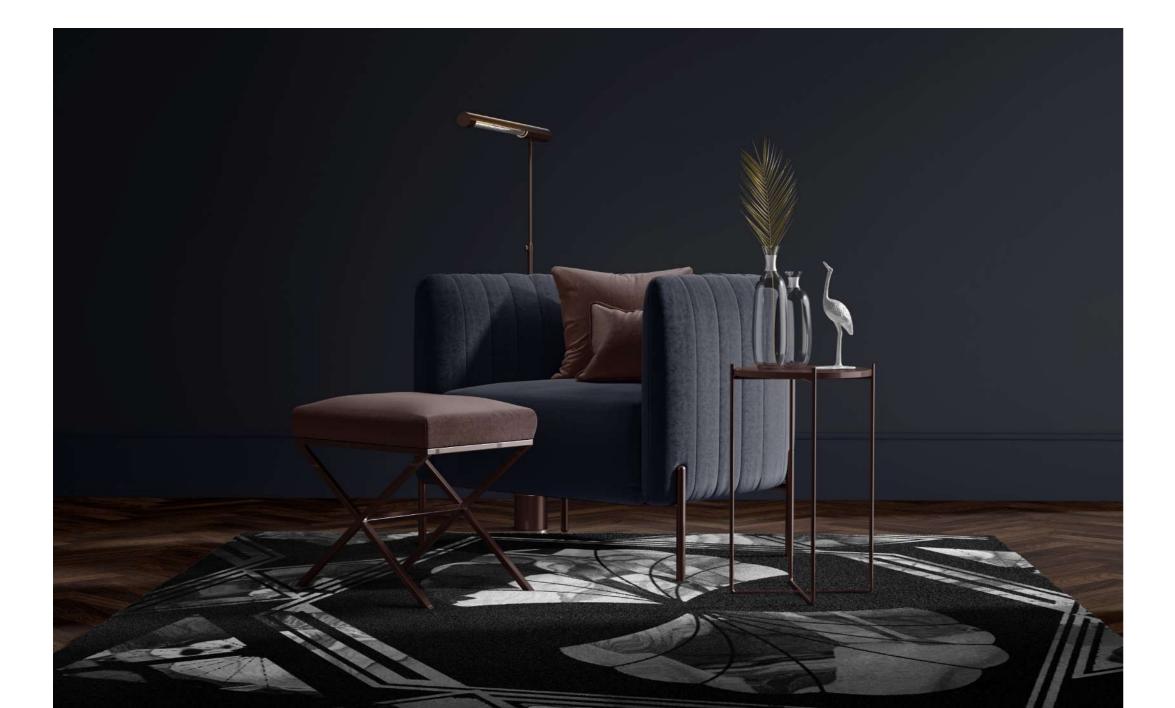

#### Art Deco Diagonal

This art deco style inspired rug can be treated as a symbol of luxury, glamour and exuberance at your home. It's our tribute to the flashy and highly decorative style of visual arts, architecture, furniture and craftsmenship of the beginning of 20th century. Distinctive floral motives and triangular shapes create an instant connection to the still highly popular fashion epoque in the viewer's eyes. Available in blue, pink, grey-burgundy and black & white colourways.

# Art Deco Diagonal Bw Rug

**Material:** New Zealand merino wool and viscose mix **Size:** W: 140 cm x H: 200 cm; W: 200 cm x H: 300 cm

Technique: Hand-knotted rug

Production and shipping time: Approx. 6 weeks, depending on your