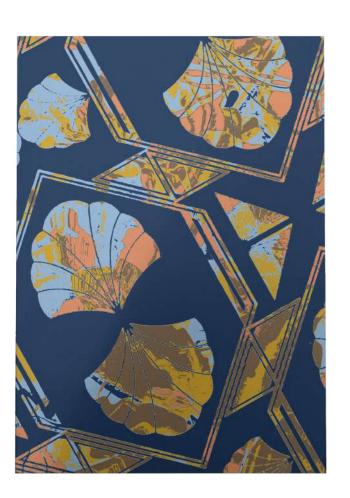

#### Art Deco Diagonal

This art deco style inspired rug can be treated as a symbol of luxury, glamour and exuberance at your home. It's our tribute to the flashy and highly decorative style of visual arts, architecture, furniture and craftsmenship of the beginning of 20th century. Distinctive floral motives and triangular shapes create an instant connection to the still highly popular fashion epoque in the viewer's eyes. Available in blue, pink, grey-burgundy and black & white colourways.

### Art Deco Diagonal Blue Rug

Material: New Zealand merino wool and viscose mix Size: W: 140 cm x H: 200 cm; W: 200 cm x H: 300 cm

Technique: Hand-knotted rug

Production and shipping time: Approx. 6 weeks, depending on your