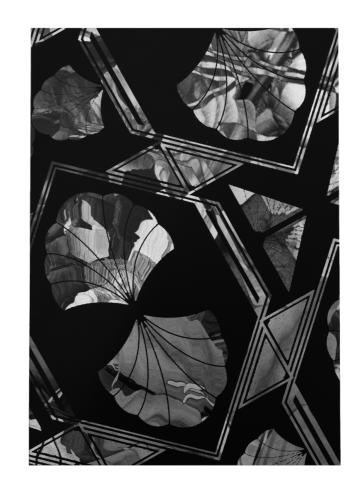

#### Art Deco Diagonal

This art deco style inspired rug can be treated as a symbol of luxury, glamour and exuberance at your home. It's our tribute to the flashy and highly decorative style of visual arts, architecture, furniture and craftsmenship of the beginning of 20th century. Distinctive floral motives and triangular shapes create an instant connection to the still highly popular fashion epoque in the viewer's eyes. Available in blue, pink, grey-burgundy and black & white colourways.

# Art Deco Diagonal Bw Rug

**Material:** New Zealand merino wool and viscose mix **Size:** W: 140 cm x H: 200 cm; W: 200 cm x H: 300 cm

Technique: Hand-knotted rug

Production and shipping time: Approx. 6 weeks, depending on your