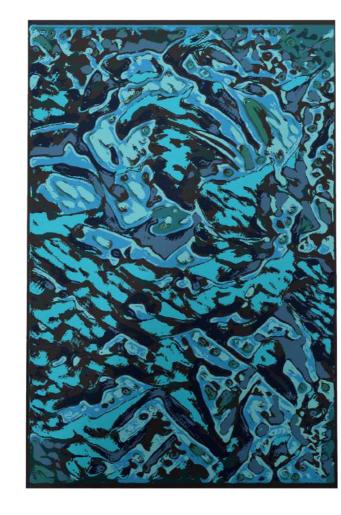

#### Ocean Splash

This exclusive hand-knotted wool rug resembles a splash of ocean waves. Can be treated as an art canvas on your floor: the ocean stirs up your heart, inspires the imagination and brings joy to the soul! Available in black-turquoise and and white-turquoise colourways.

# Ocean Splash in White-Turquoise Rug

Material: New Zealand merino wool and viscose mix

**Size:** W: 140 cm x H: 200 cm; W: 200 cm x H: 300 cm

**Technique:** Hand-knotted or hand-tufted rug

Production and shipping time: Approx. 3-6 weeks, depending

## Ocean Splash in Black-Turquoise Rug

**Material:** New Zealand merino wool and viscose mix **Size:** W: 140 cm x H: 200 cm; W: 200 cm x H: 300 cm

**Technique:** Hand-knotted or hand-tufted rug

Production and shipping time: Approx. 3-6 weeks, depending