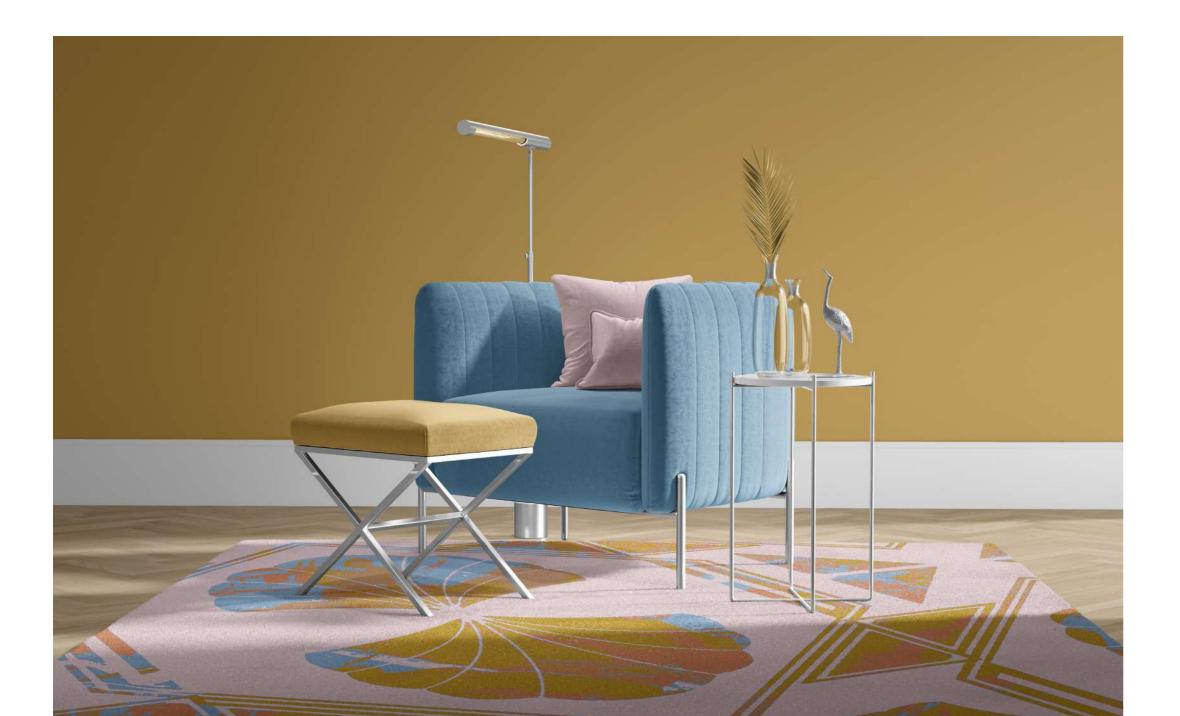

#### Art Deco Diagonal

This art deco style inspired rug can be treated as a symbol of luxury, glamour and exuberance at your home. It's our tribute to the flashy and highly decorative style of visual arts, architecture, furniture and craftsmenship of the beginning of 20th century. Distinctive floral motives and triangular shapes create an instant connection to the still highly popular fashion epoque in the viewer's eyes. Available in blue, pink, grey-burgundy and black & white colourways.

## Art Deco Diagonal Pink Rug

**Material:** New Zealand merino wool and viscose mix **Size:** W: 140 cm x H: 200 cm; W: 200 cm x H: 300 cm

Technique: Hand-knotted rug

ART DECO DIAGONAL

Production and shipping time: Approx. 6 weeks, depending on your