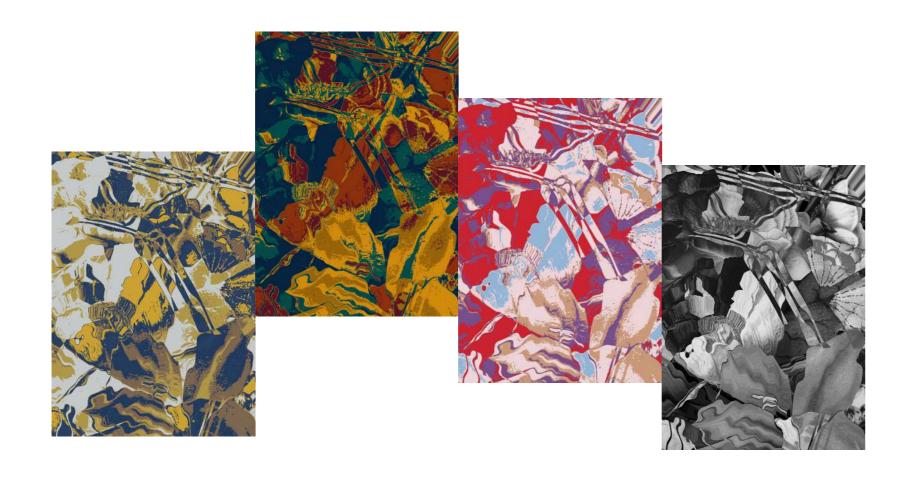

#### Flowery Water Reflection

This flowery water reflection hand-knotted wool rug is a conversation starter in any space. Striking accent colours give the rug a dominant character. It is as chic underfoot as it is stylish. Available in red-blue, grey-yellow, mustard and monochromatic colourways.

# Flowery Water Reflection in Mustard Rug

**Material:** New Zealand merino wool and viscose mix **Size:** W: 140 cm x H: 200 cm; W: 200 cm x H: 300 cm

Technique: Hand-knotted rug

Production and shipping time: Approx. 6 weeks, depending on your