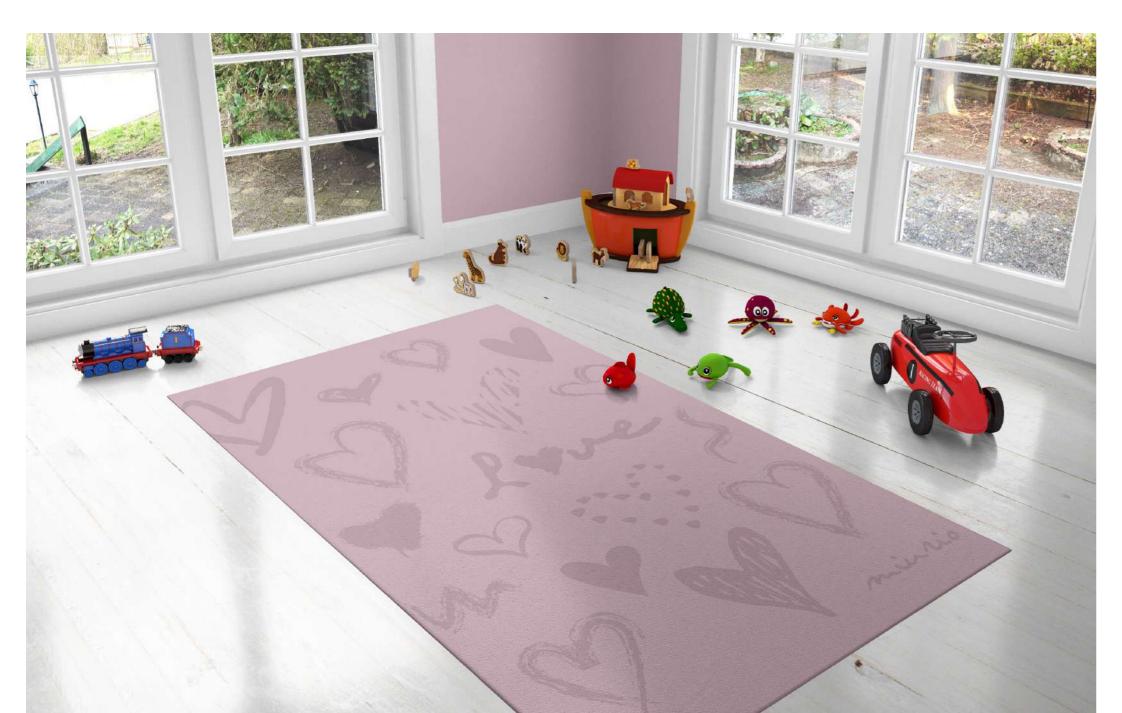

#### Heart

HEART rug is a one colour contemporary carpet with a structured heart-shaped cut pile pattern. It has simple, yet a sophisticated design. Pink or grey colour together with high-pile heart texture make it an adorable addition to any girl's room interior.

#### Heart Rug in Pink

**Material:** New Zealand merino wool and viscose mix **Size:** W: 140 cm x H: 200 cm; W: 200 cm x H: 300 cm

Technique: Hand-tufted rug

Production and shipping time: Approx. 3 weeks, depending

on your rug size

**Delivery after shipping:** 3-5 days

Handmade in India, custom made to order

66 MIURIO STUDIO 67