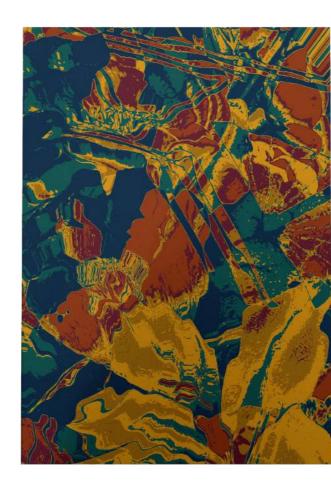

#### Flowery Water Reflection

This flowery water reflection hand-knotted wool rug is a conversation starter in any space. Striking accent colours give the rug a dominant character. It is as chic underfoot as it is stylish. Available in red-blue, grey-yellow, mustard and monochromatic colourways.

# Flowery Water Reflection in Mustard Rug

**Material:** New Zealand merino wool and viscose mix **Size:** W: 140 cm x H: 200 cm; W: 200 cm x H: 300 cm

Technique: Hand-knotted rug

Production and shipping time: Approx. 6 weeks, depending on your