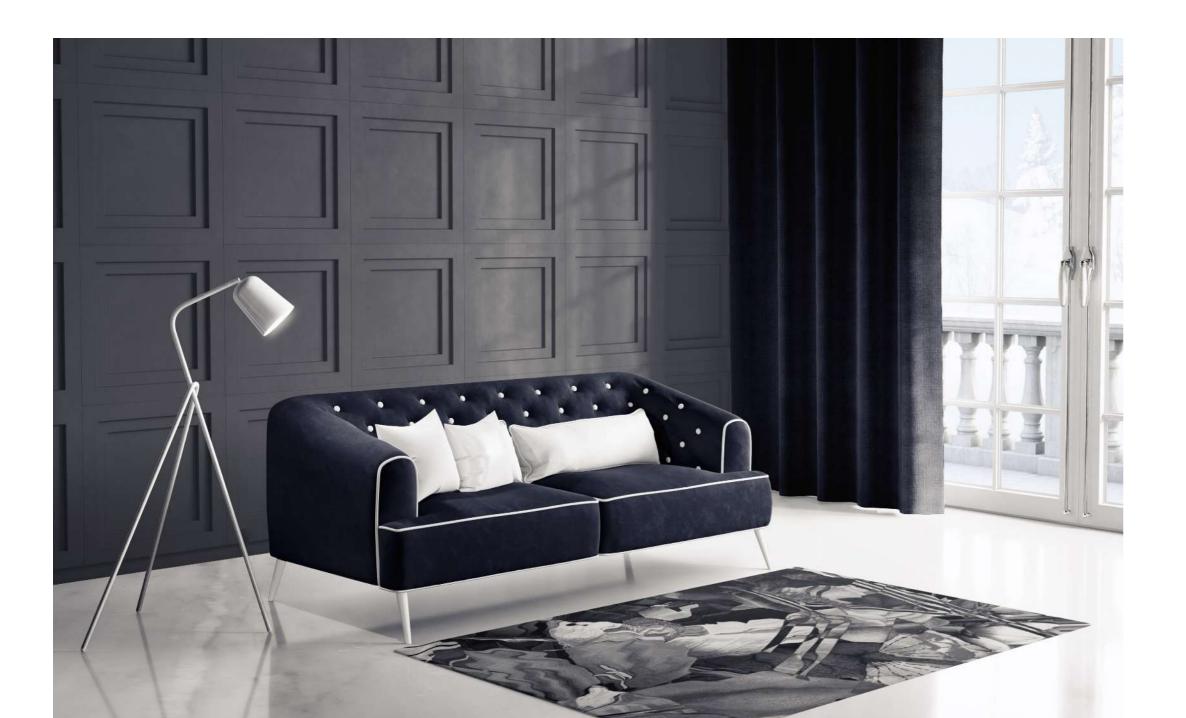

#### Art Deco Diagonal

This art deco style inspired rug can be treated as a symbol of luxury, glamour and exuberance at your home. It's our tribute to the flashy and highly decorative style of visual arts, architecture, furniture and craftsmenship of the beginning of 20th century. Distinctive floral motives and triangular shapes create an instant connection to the still highly popular fashion epoque in the viewer's eyes. Available in blue, pink, grey-burgundy and black & white colourways.

### Art Deco Diagonal Blue Rug

Material: New Zealand merino wool and viscose mix Size: W: 140 cm x H: 200 cm; W: 200 cm x H: 300 cm

Technique: Hand-knotted rug

Production and shipping time: Approx. 6 weeks, depending on your