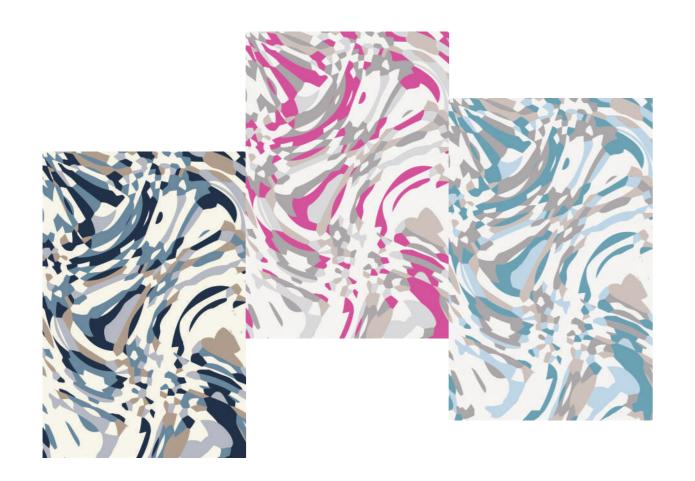

#### Flowery Water Reflection

This flowery water reflection hand-knotted wool rug is a conversation starter in any space. Striking accent colours give the rug a dominant character. It is as chic underfoot as it is stylish. Available in red-blue, grey-yellow, mustard and monochromatic colourways.

# Flowery Water Reflection in Grey Rug

**Material:** New Zealand merino wool and viscose mix **Size:** W: 140 cm x H: 200 cm; W: 200 cm x H: 300 cm

Technique: Hand-knotted rug

Production and shipping time: Approx. 6 weeks, depending on your

# Flowery Water Reflection in Mustard Rug

**Material:** New Zealand merino wool and viscose mix **Size:** W: 140 cm x H: 200 cm; W: 200 cm x H: 300 cm

Technique: Hand-knotted rug

Production and shipping time: Approx. 6 weeks, depending on your

## Monochromatic Flower Reflection Rug

Material: New Zealand merino wool and viscose mix **Size:** W: 140 cm x H: 200 cm; W: 200 cm x H: 300 cm

Technique: Hand-knotted rug

Production and shipping time: Approx. 6 weeks, depending on your