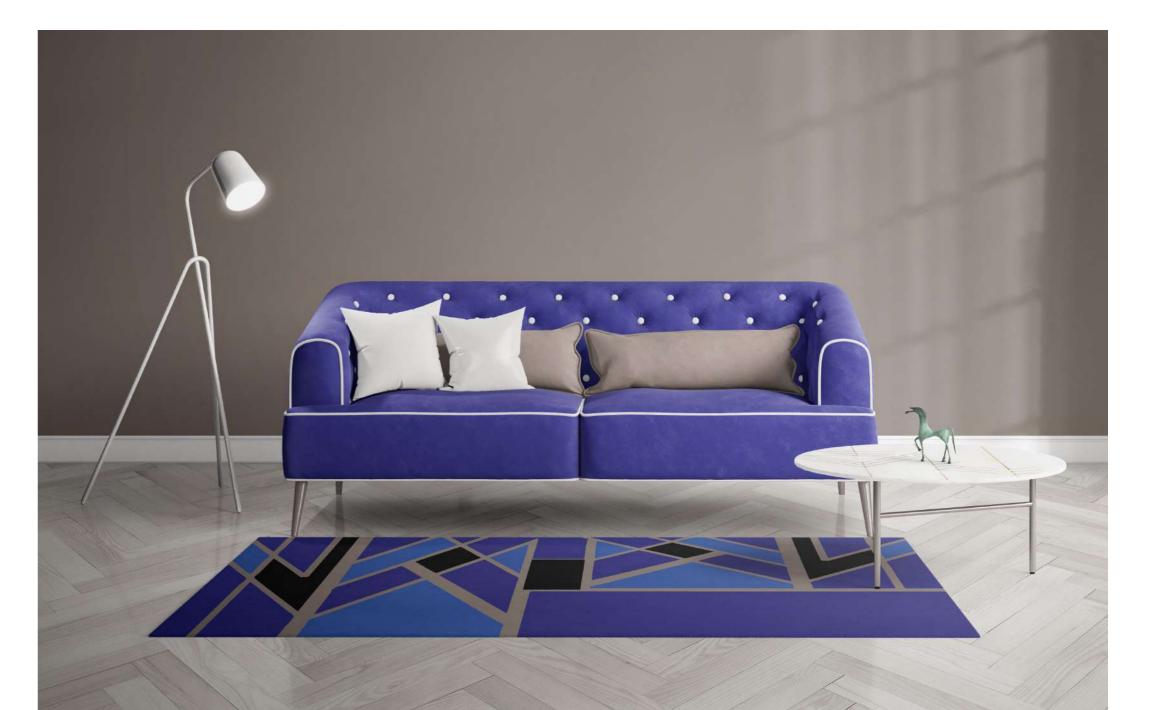

#### Art Deco Diagonal

This art deco style inspired rug can be treated as a symbol of luxury, glamour and exuberance at your home. It's our tribute to the flashy and highly decorative style of visual arts, architecture, furniture and craftsmenship of the beginning of 20th century. Distinctive floral motives and triangular shapes create an instant connection to the still highly popular fashion epoque in the viewer's eyes. Available in blue, pink, grey-burgundy and black & white colourways.

### Art Deco Diagonal Blue Rug

Material: New Zealand merino wool and viscose mix Size: W: 140 cm x H: 200 cm; W: 200 cm x H: 300 cm

Technique: Hand-knotted rug

Production and shipping time: Approx. 6 weeks, depending on your