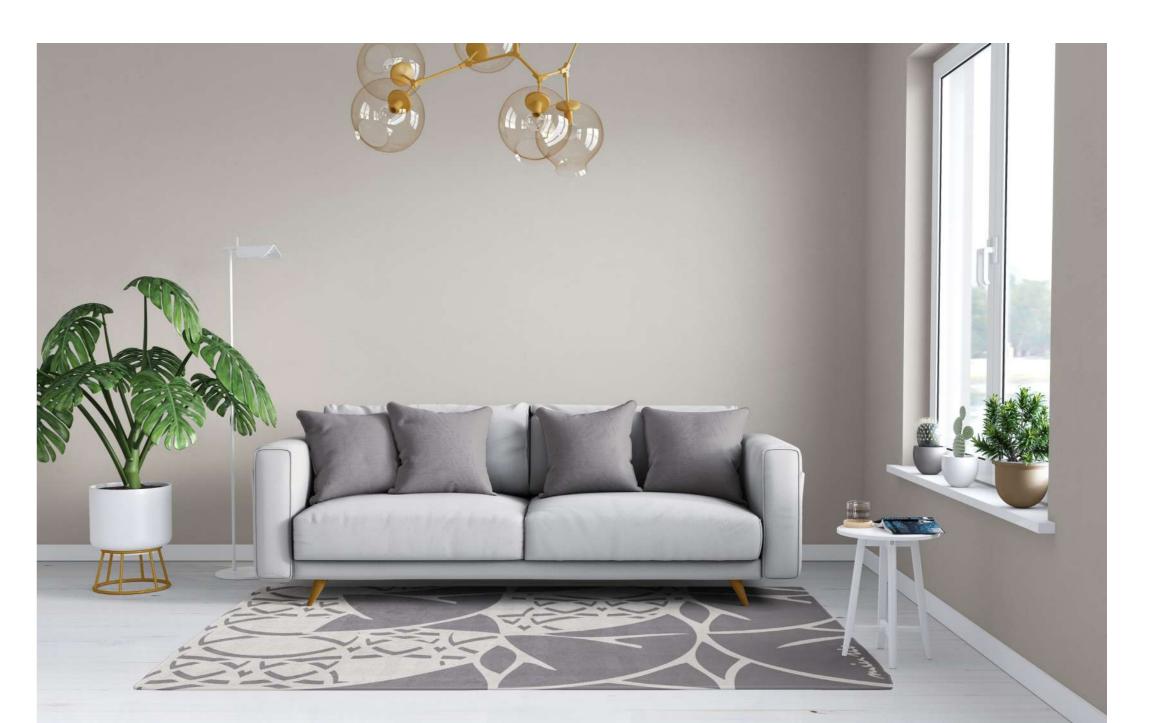

#### Flowery Water Reflection

This flowery water reflection hand-knotted wool rug is a conversation starter in any space. Striking accent colours give the rug a dominant character. It is as chic underfoot as it is stylish. Available in red-blue, grey-yellow, mustard and monochromatic colourways.

# Flowery Water Reflection in Grey Rug

**Material:** New Zealand merino wool and viscose mix **Size:** W: 140 cm x H: 200 cm; W: 200 cm x H: 300 cm

Technique: Hand-knotted rug

Production and shipping time: Approx. 6 weeks, depending on your

# Flowery Water Reflection in Mustard Rug

**Material:** New Zealand merino wool and viscose mix **Size:** W: 140 cm x H: 200 cm; W: 200 cm x H: 300 cm

Technique: Hand-knotted rug

Production and shipping time: Approx. 6 weeks, depending on your

## Monochromatic Flower Reflection Rug

Material: New Zealand merino wool and viscose mix **Size:** W: 140 cm x H: 200 cm; W: 200 cm x H: 300 cm

Technique: Hand-knotted rug

Production and shipping time: Approx. 6 weeks, depending on your