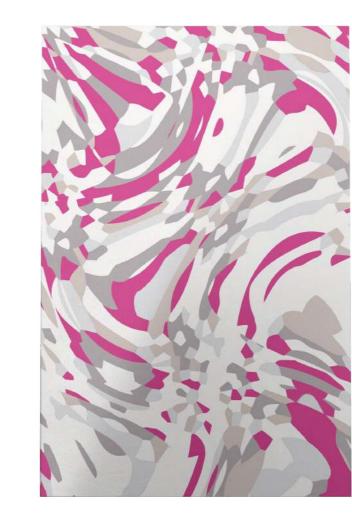

#### Art Deco Diagonal

This art deco style inspired rug can be treated as a symbol of luxury, glamour and exuberance at your home. It's our tribute to the flashy and highly decorative style of visual arts, architecture, furniture and craftsmenship of the beginning of 20th century. Distinctive floral motives and triangular shapes create an instant connection to the still highly popular fashion epoque in the viewer's eyes. Available in blue, pink, grey-burgundy and black & white colourways.

## Art Deco Diagonal Pink Rug

**Material:** New Zealand merino wool and viscose mix **Size:** W: 140 cm x H: 200 cm; W: 200 cm x H: 300 cm

Technique: Hand-knotted rug

ART DECO DIAGONAL

Production and shipping time: Approx. 6 weeks, depending on your