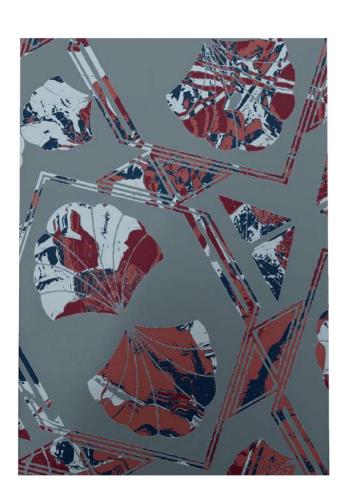

#### Art Deco Diagonal

This art deco style inspired rug can be treated as a symbol of luxury, glamour and exuberance at your home. It's our tribute to the flashy and highly decorative style of visual arts, architecture, furniture and craftsmenship of the beginning of 20th century. Distinctive floral motives and triangular shapes create an instant connection to the still highly popular fashion epoque in the viewer's eyes. Available in blue, pink, grey-burgundy and black & white colourways.

### Art Deco Diagonal Grey Rug

**Material:** New Zealand merino wool and viscose mix **Size:** W: 140 cm x H: 200 cm; W: 200 cm x H: 300 cm

Technique: Hand-knotted rug

Production and shipping time: Approx. 6 weeks, depending on your