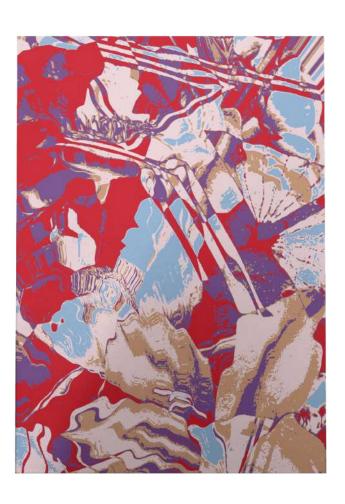

#### Flowery Water Reflection

This flowery water reflection hand-knotted wool rug is a conversation starter in any space. Striking accent colours give the rug a dominant character. It is as chic underfoot as it is stylish. Available in red-blue, grey-yellow, mustard and monochromatic colourways.

# Flowery Water Reflection in Grey Rug

**Material:** New Zealand merino wool and viscose mix **Size:** W: 140 cm x H: 200 cm; W: 200 cm x H: 300 cm

Technique: Hand-knotted rug

Production and shipping time: Approx. 6 weeks, depending on your