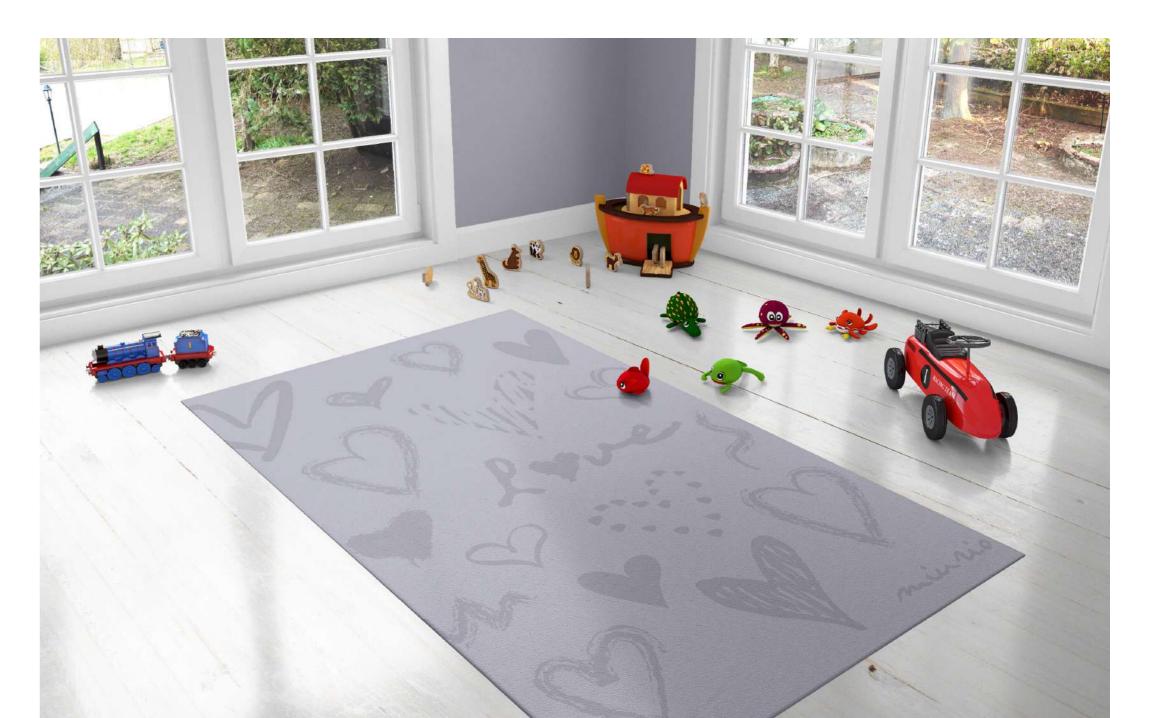

#### Heart

HEART rug is a one colour contemporary carpet with a structured heart-shaped cut pile pattern. It has simple, yet a sophisticated design. Pink or grey colour together with high-pile heart texture make it an adorable addition to any girl's room interior.

#### Heart Rug in Grey

**Material:** New Zealand merino wool and viscose mix **Size:** W: 140 cm x H: 200 cm; W: 200 cm x H: 300 cm

Technique: Hand-tufted rug

Production and shipping time: Approx. 3 weeks, depending

on your rug size

**Delivery after shipping:** 3-5 days

Handmade in India, custom made to order