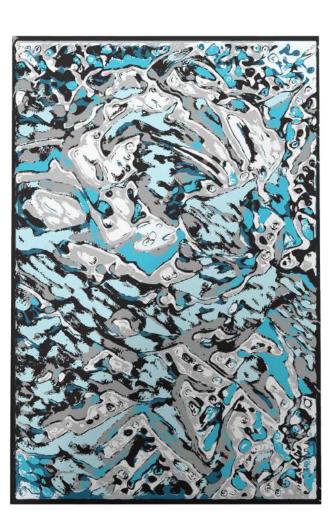

# Ocean Splash in White-Turquoise Rug

Material: New Zealand merino wool and viscose mix

**Size:** W: 140 cm x H: 200 cm; W: 200 cm x H: 300 cm

**Technique:** Hand-knotted or hand-tufted rug

Production and shipping time: Approx. 3-6 weeks, depending