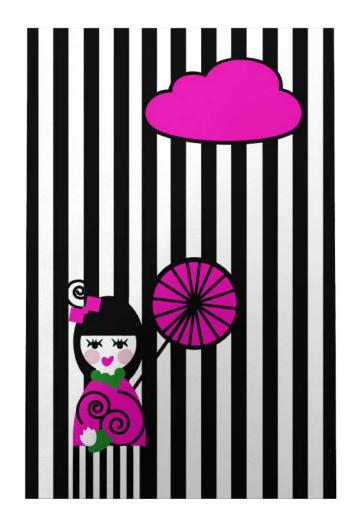

#### Geisha

Striking graphic pattern of this GEISHA rug will bring a smile on your face! This rug is designed to evoke feminine power, intrigue and playfulness into a teenage girl's room. Geishas are the symbol of sophistication and are unquestionably custodians of Japanese culture and traditions. If you would like to add some Japanese influence and spice to your interior, this is the rug for you.

#### Geisha Rug

**Material:** New Zealand merino wool and viscose mix **Size:** W: 140 cm x H: 200 cm; W: 200 cm x H: 300 cm

Technique: Hand-tufted rug

Production and shipping time: Approx. 3 weeks, depending