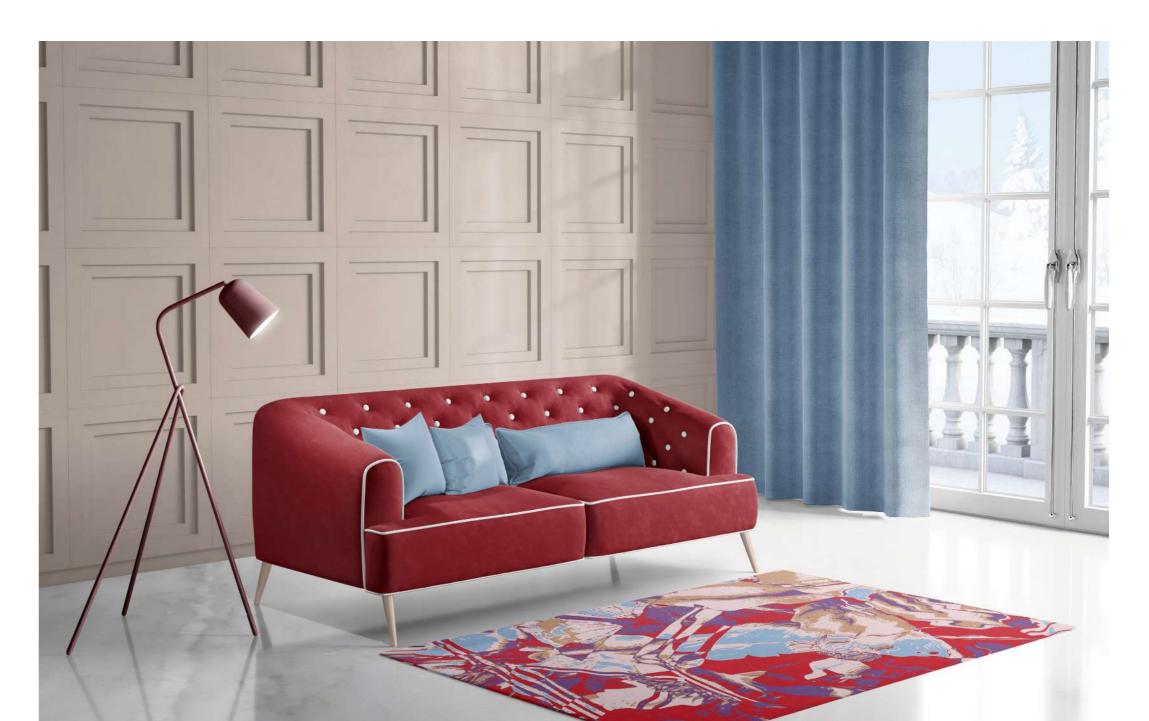

#### Flowery Water Reflection

This flowery water reflection hand-knotted wool rug is a conversation starter in any space. Striking accent colours give the rug a dominant character. It is as chic underfoot as it is stylish. Available in red-blue, grey-yellow, mustard and monochromatic colourways.

# Flowery Water Reflection in Grey Rug

**Material:** New Zealand merino wool and viscose mix **Size:** W: 140 cm x H: 200 cm; W: 200 cm x H: 300 cm

Technique: Hand-knotted rug

Production and shipping time: Approx. 6 weeks, depending on your