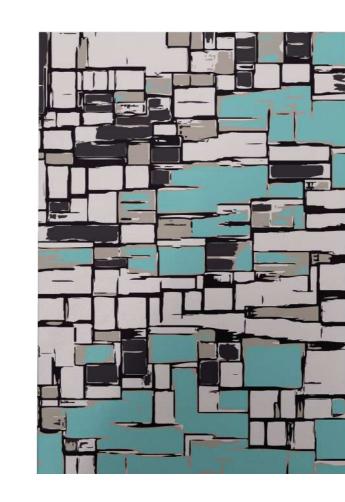

#### Mondrian

This rug design is a homage to famous Dutch painter and influencer of abstract art, Piet Mondrian, of the 20th century. Mosaic-style pattern in flamboyant gold and black colours or serene grey-teal pallete resemble progressive style and change in form that the painter created during his life.

## Mondrian in Grey-Teal Rug

**Material:** New Zealand merino wool and viscose mix **Size:** W: 140 cm x H: 200 cm; W: 200 cm x H: 300 cm

**Technique:** Hand-knotted or hand-tufted rug

Production and shipping time: Approx. 3-6 weeks, depending

on your rug size

**Delivery after shipping:** 3-5 days

Handmade in India, custom made to order