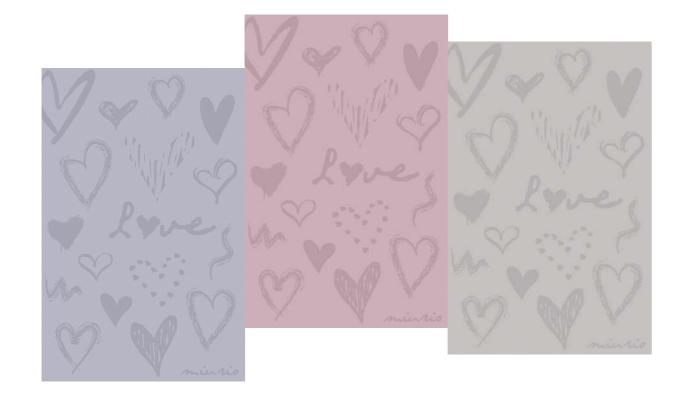

#### Heart

HEART rug is a one colour contemporary carpet with a structured heart-shaped cut pile pattern. It has simple, yet a sophisticated design. Pink or grey colour together with high-pile heart texture make it an adorable addition to any girl's room interior.

#### Heart Rug in Grey

**Material:** New Zealand merino wool and viscose mix **Size:** W: 140 cm x H: 200 cm; W: 200 cm x H: 300 cm

Technique: Hand-tufted rug

Production and shipping time: Approx. 3 weeks, depending

#### Heart Rug in Pink

**Material:** New Zealand merino wool and viscose mix **Size:** W: 140 cm x H: 200 cm; W: 200 cm x H: 300 cm

Technique: Hand-tufted rug

Production and shipping time: Approx. 3 weeks, depending