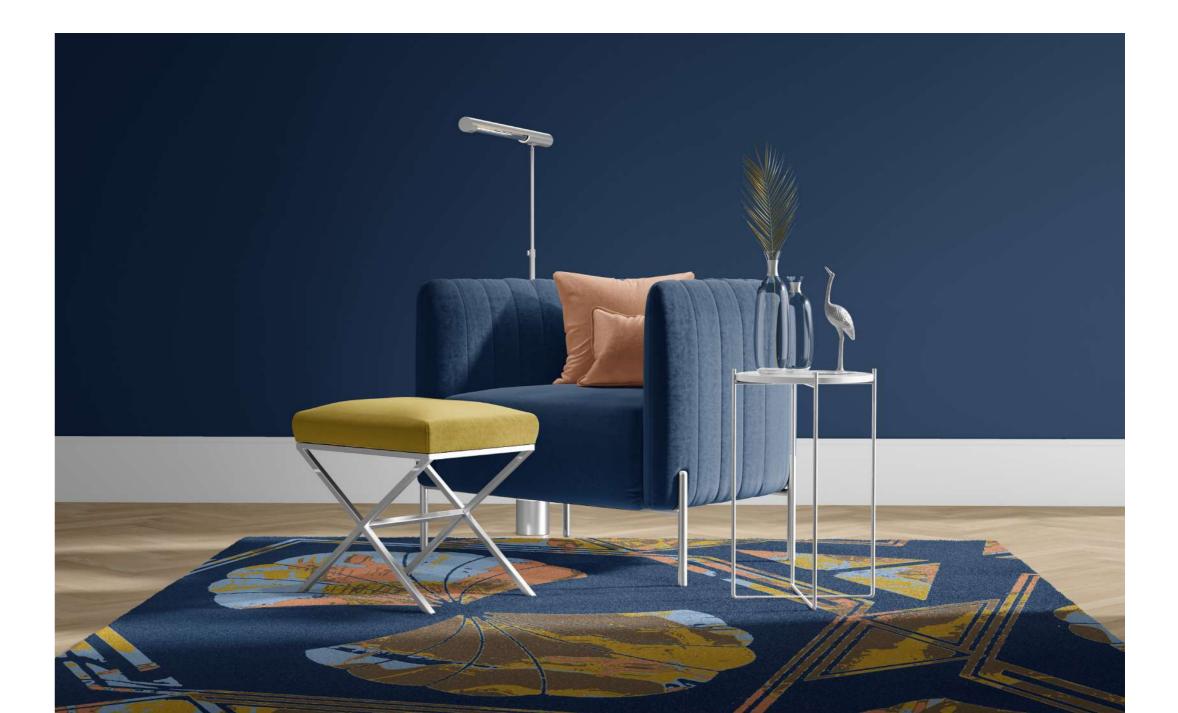

#### Art Deco Diagonal

This art deco style inspired rug can be treated as a symbol of luxury, glamour and exuberance at your home. It's our tribute to the flashy and highly decorative style of visual arts, architecture, furniture and craftsmenship of the beginning of 20th century. Distinctive floral motives and triangular shapes create an instant connection to the still highly popular fashion epoque in the viewer's eyes. Available in blue, pink, grey-burgundy and black & white colourways.

## Art Deco Diagonal Pink Rug

**Material:** New Zealand merino wool and viscose mix **Size:** W: 140 cm x H: 200 cm; W: 200 cm x H: 300 cm

Technique: Hand-knotted rug

ART DECO DIAGONAL

Production and shipping time: Approx. 6 weeks, depending on your