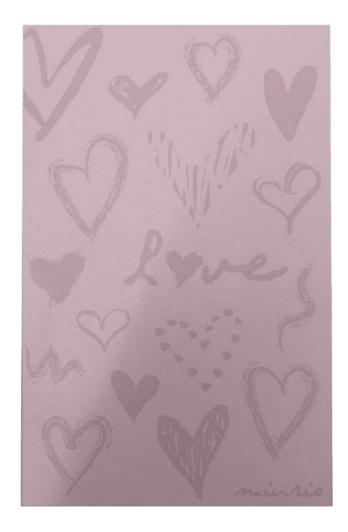

#### Heart

HEART rug is a one colour contemporary carpet with a structured heart-shaped cut pile pattern. It has simple, yet a sophisticated design. Pink or grey colour together with high-pile heart texture make it an adorable addition to any girl's room interior.

#### Heart Rug in Grey

**Material:** New Zealand merino wool and viscose mix **Size:** W: 140 cm x H: 200 cm; W: 200 cm x H: 300 cm

Technique: Hand-tufted rug

Production and shipping time: Approx. 3 weeks, depending

#### Heart Rug in Pink

**Material:** New Zealand merino wool and viscose mix **Size:** W: 140 cm x H: 200 cm; W: 200 cm x H: 300 cm

Technique: Hand-tufted rug

Production and shipping time: Approx. 3 weeks, depending