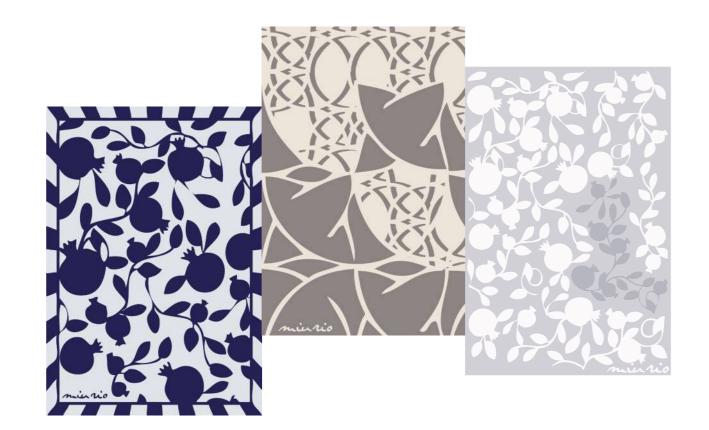

#### **Pomegranate**

Our POMEGRANATE collection features a matching wallpaper, designer pillows with 100% handmade crewel embroidery and exclusive hand-tufted wool rugs.

In many ancient cultures pomegranate symbolizes fertility, abundance and a happy marriage.

## Pomegranate Striped Abundance Rug

**Material:** New Zealand merino wool and viscose mix **Size:** W: 140 cm x H: 200 cm; W: 200 cm x H: 300 cm

Technique: Hand-knotted or hand-tufted rug

Production and shipping time: Approx. 3-6 weeks, depending

#### Pomegranate Branch Rug

**Material:** New Zealand merino wool and viscose mix **Size:** W: 140 cm x H: 200 cm; W: 200 cm x H: 300 cm

Technique: Hand-knotted or hand-tufted rug

Production and shipping time: Approx. 3-6 weeks, depending

#### Pomegranate Layered Rug

**Material:** New Zealand merino wool and viscose mix **Size:** W: 140 cm x H: 200 cm; W: 200 cm x H: 300 cm

Technique: Hand-knotted or hand-tufted rug

Production and shipping time: Approx. 3-6 weeks, depending