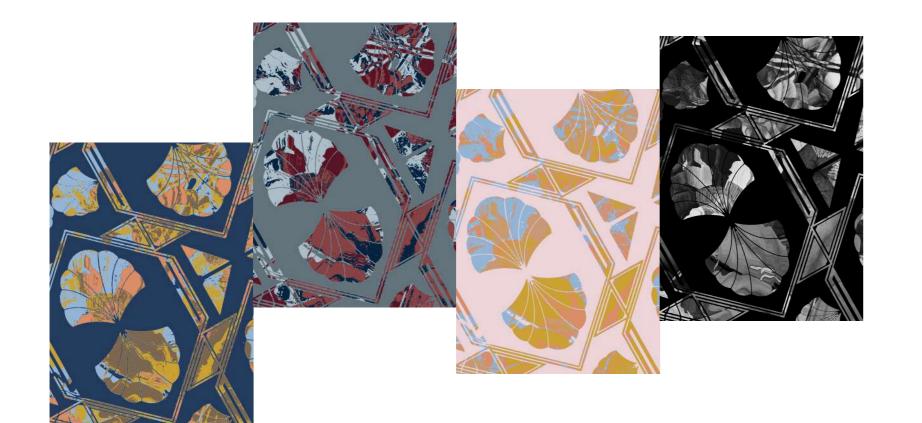

#### Art Deco Diagonal

This art deco style inspired rug can be treated as a symbol of luxury, glamour and exuberance at your home. It's our tribute to the flashy and highly decorative style of visual arts, architecture, furniture and craftsmenship of the beginning of 20th century. Distinctive floral motives and triangular shapes create an instant connection to the still highly popular fashion epoque in the viewer's eyes. Available in blue, pink, grey-burgundy and black & white colourways.