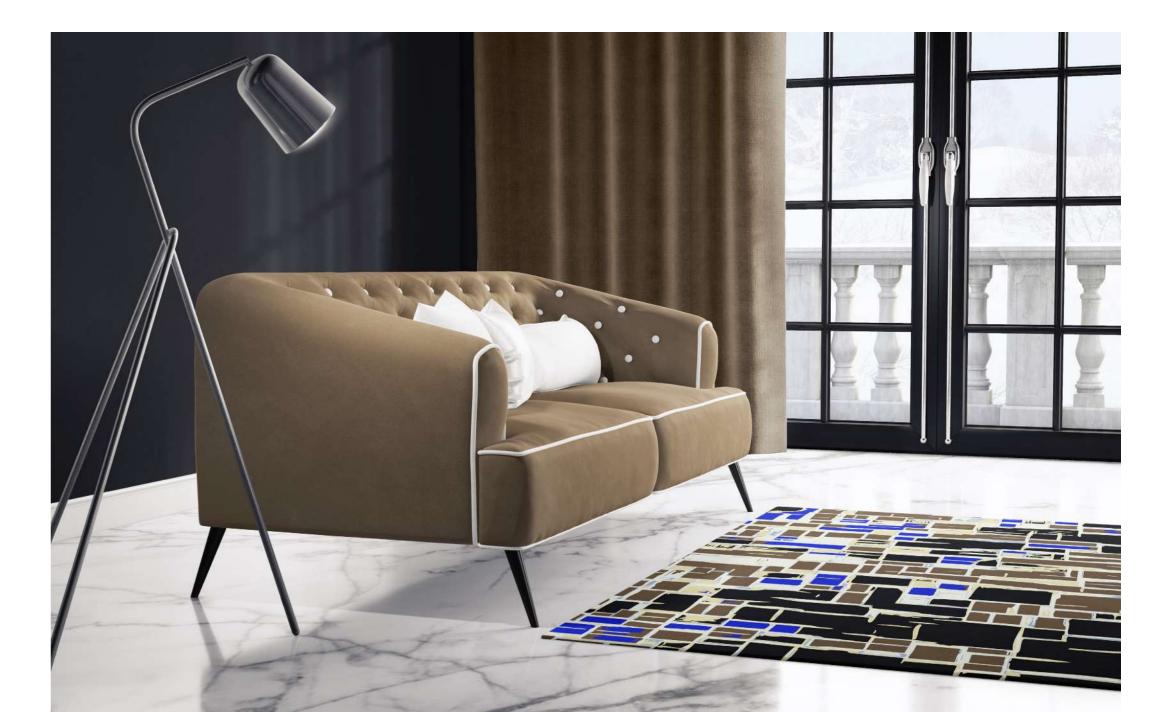

#### Mondrian

This rug design is a homage to famous Dutch painter and influencer of abstract art, Piet Mondrian, of the 20th century. Mosaic-style pattern in flamboyant gold and black colours or serene grey-teal pallete resemble progressive style and change in form that the painter created during his life.

## Mondrian in Black-Gold Rug

Material: New Zealand merino wool and viscose mix Size: W: 140 cm x H: 200 cm; W: 200 cm x H: 300 cm

Technique: Hand-knotted or hand-tufted rug

Production and shipping time: Approx. 3-6 weeks, depending

on your rug size

**Delivery after shipping:** 3-5 days

Handmade in India, custom made to order

2 6