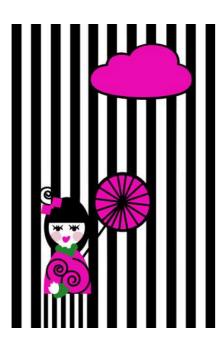

#### Geisha

Striking graphic pattern of this GEISHA rug will bring a smile on your face! This rug is designed to evoke feminine power, intrigue and playfulness into a teenage girl's room. Geishas are the symbol of sophistication and are unquestionably custodians of Japanese culture and traditions. If you would like to add some Japanese influence and spice to your interior, this is the rug for you.

#### Geisha Rug

**Material:** New Zealand merino wool and viscose mix **Size:** W: 140 cm x H: 200 cm; W: 200 cm x H: 300 cm

Technique: Hand-tufted rug

Production and shipping time: Approx. 3 weeks, depending