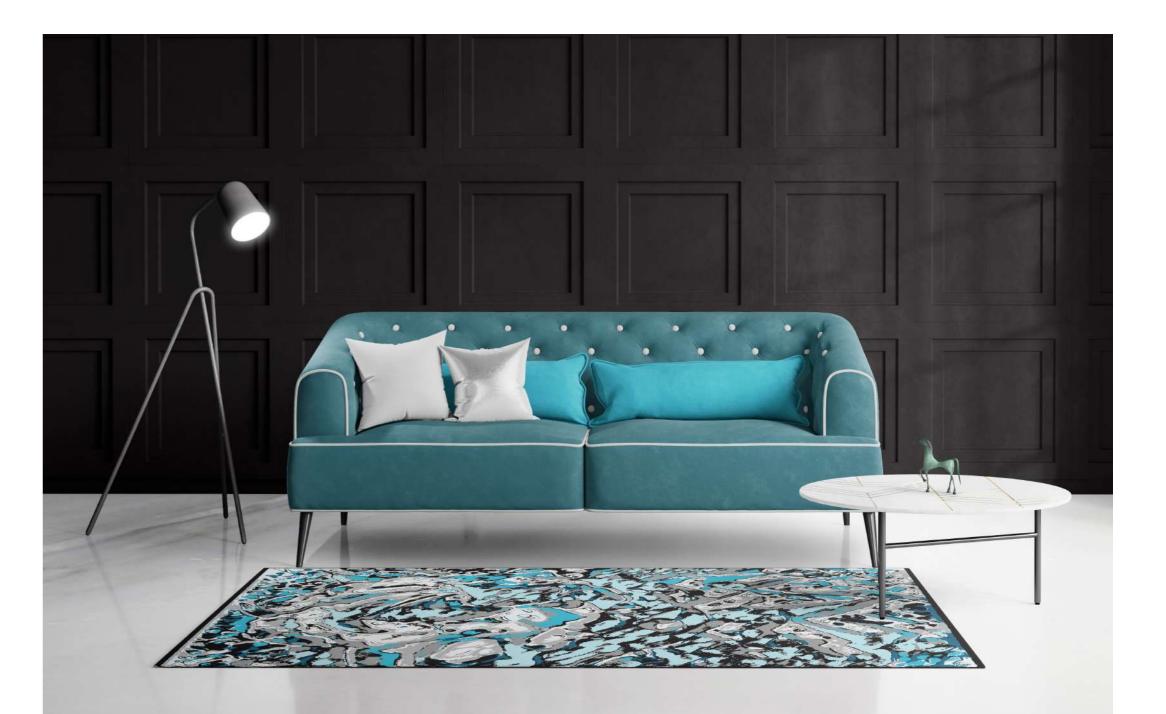

# Ocean Splash in White-Turquoise Rug

Material: New Zealand merino wool and viscose mix

**Size:** W: 140 cm x H: 200 cm; W: 200 cm x H: 300 cm

**Technique:** Hand-knotted or hand-tufted rug

Production and shipping time: Approx. 3-6 weeks, depending